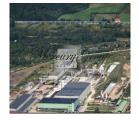

Description

We offer for sale a commercial property - building plot of land in good location (Riga, Rumbula).

It is planned to build A class technology park on this area. The total built-up area of production, warehouse and office facilities comprises 35,000 sq. meters. The area of the territory is 10 hectares.

Currently Baltijas Loģistiskas Parks is in a design phase.

There are 4 railway branches on the territory.

Well developed infrastructure, good access roads, public transportation.

The plot of land is located near the city center and at the same time, ensure free access for lorries (the property is situated not far from Riga South Bridge).