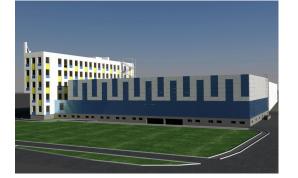

Description

We offer for sale a commercial property - building plot of land in good location (Riga, Rumbula).

It is planned to build A class technology park on this area. The total built-up area of production, warehouse and office facilities comprises 35,000 sq. meters. The area of the territory is 10 hectares.

Currently Baltijas Loģistiskas Parks is in a design phase.

There are 4 railway branches on the territory.

Well developed infrastructure, good access roads, public transportation.

The plot of land is located near the city center and at the same time, ensure free access for lorries (the property is situated not far from Riga South Bridge).