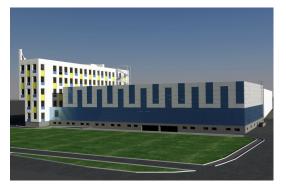

## **Description**

We offer for sale a commercial property - building plot of land in good location (Riga, Rumbula).

It is planned to build A class technology park on this area. The total built-up area of production, warehouse and office facilities comprises 35,000 sq. meters.

The area of the territory is 10 hectares.

Currently Baltijas Loģistiskas Parks is in a design phase.

There are 4 railway branches on the territory.

Well developed infrastructure, good access roads, public transportation.