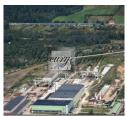

## **Description**

We offer for sale a commercial property - building plot of land in good location (Riga, Rumbula).

It is planned to build A class technology park on this area. The total built-up area of production, warehouse and office facilities comprises 35,000 sq. meters.

The area of the territory is 10 hectares.

Currently Baltijas Loģistiskas Parks is in a design phase.

There are 4 railway branches on the territory.

Well developed infrastructure, good access roads, public transportation.

The plot of land is located near the city center and at the same time, ensure free access for lorries (the property is situated not far from Riga South Bridge).