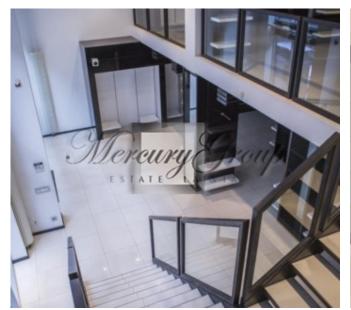

## Description

A large commercial space of modern design, with panoramic glass cases, is located in one of the most respectable streets of the Old Town, next to the Powder Tower. In the neighbourhood there are exclusive boutiques of global brands in clothing and jewellery.

The building is a new building among the old houses of the Old Town - it was built in 2006 in accordance with the highest standards of quality. In the outer and inner decoration of the house there were used the highest quality materials, including natural stone slabs, granite, marble and wood.