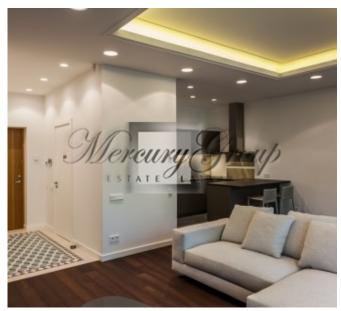

2-bedroom apartment with a total area of 174.4 sq.m (including a terrace of 77 m2) is located on the ground floor of the house, which stands parallel to the dunes. The apartment has a comfortable layout - a spacious living room with kitchen, 2 bedrooms, 2 bathrooms, a dressing room and a terrace with a view to the sea.

### The apartment is offered with full interior decoration.

Floor-plan of the apartment is attached in PDF presentation.

In this project we have access to all apartments for sale. Please contact us for additional information!