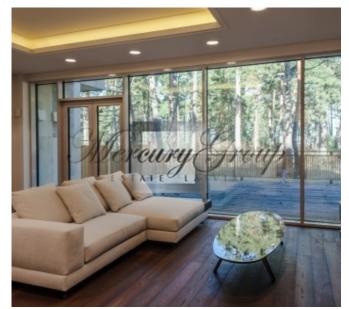

2-bedroom apartment with a total area of 174.4 sq.m (including a terrace of 77 m2) is located on the ground floor of the house, which stands parallel to the dunes. The apartment has a comfortable layout - a spacious living room with kitchen, 2 bedrooms, 2 bathrooms, a dressing room and a terrace with a view to the sea.

### The apartment is offered with full interior decoration.

Floor-plan of the apartment is attached in PDF presentation.

In this project we have access to all apartments for sale. Please contact us for additional information!