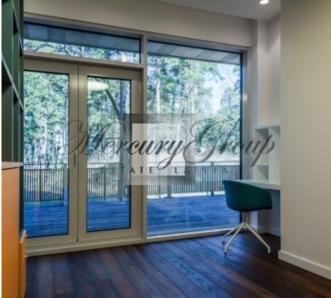

2-bedroom apartment with a total area of 174.4 sq.m (including a terrace of 77 m2) is located on the ground floor of the house, which stands parallel to the dunes. The apartment has a comfortable layout - a spacious living room with kitchen, 2 bedrooms, 2 bathrooms, a dressing room and a terrace with a view to the sea.

### The apartment is offered with full interior decoration.

Floor-plan of the apartment is attached in PDF presentation.

In this project we have access to all apartments for sale. Please contact us for additional information!