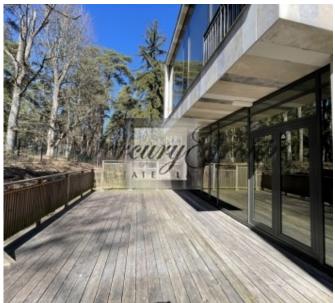

2-bedroom apartment with a total area of 174.4 sq.m (including a terrace of 77 m2) is located on the ground floor of the house, which stands parallel to the dunes. The apartment has a comfortable layout - a spacious living room with kitchen, 2 bedrooms, 2 bathrooms, a dressing room and a terrace with a view to the sea.