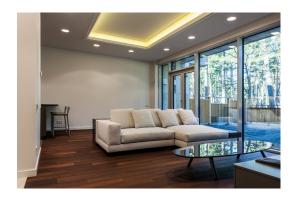

2-bedroom apartment with a total area of 174.4 sq.m (including a terrace of 77 m2) is located on the ground floor of the house, which stands parallel to the dunes. The apartment has a comfortable layout - a spacious living room with kitchen, 2 bedrooms, 2 bathrooms, a dressing room and a terrace with a view to the sea.

### The apartment is offered with full interior decoration.

Floor-plan of the apartment is attached in PDF presentation.

In this project we have access to all apartments for sale. Please contact us for additional information!