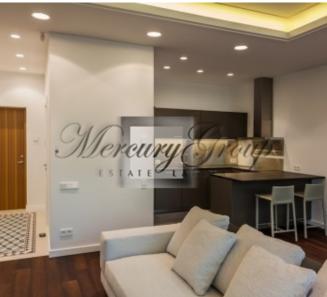

2-bedroom apartment with a total area of 174.4 sq.m (including a terrace of 77 m2) is located on the ground floor of the house, which stands parallel to the dunes. The apartment has a comfortable layout - a spacious living room with kitchen, 2 bedrooms, 2 bathrooms, a dressing room and a terrace with a view to the sea.

### The apartment is offered with full interior decoration.

Floor-plan of the apartment is attached in PDF presentation.

In this project we have access to all apartments for sale. Please contact us for additional information!