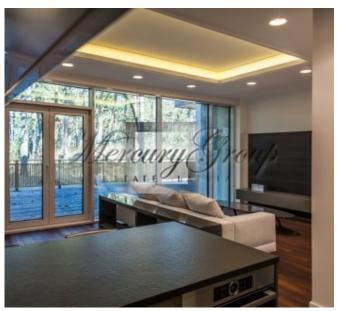

2-bedroom apartment with a total area of 174.4 sq.m (including a terrace of 77 m2) is located on the ground floor of the house, which stands parallel to the dunes. The apartment has a comfortable layout - a spacious living room with kitchen, 2 bedrooms, 2 bathrooms, a dressing room and a terrace with a view to the sea.

### The apartment is offered with full interior decoration.

Floor-plan of the apartment is attached in PDF presentation.

In this project we have access to all apartments for sale. Please contact us for additional information!