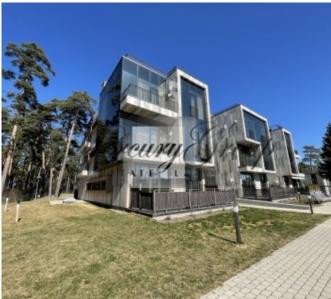

#### **Description**

We offer for sale light apartment in a brand new exclusive residential project in the dune area in Jurmala, Pumpuri district.

Two modern houses, whose facades reflect the surrounding nature and sunlight, are located in a quiet area, at a distance of 150 meters from the sea. Private access to the beautiful beach, fresh sea breeze, Jurmala pines, peace and quiet of the resort city make this place ideal for those who appreciate high quality and comfort.

2-bedroom apartment with a total area of 174.4 sq.m (including a terrace of 77 m2) is located on the ground floor of the house, which stands parallel to the dunes. The apartment has a comfortable layout - a spacious living room with kitchen, 2 bedrooms, 2 bathrooms, a dressing room and a terrace with a view to the sea.

Landscaped courtyard, fenced and guarded territory. Children playground. The entrance to the project is carried out through a security gate. In summertime the beach lounge Čaika Family Beach offers entertainment for the youngest members of the family, rental of sun loungers and towels, the Madam Brioš confectionery, well-known in Jūrmala, is located only three minutes away.