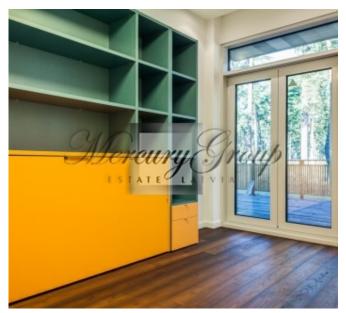

2-bedroom apartment with a total area of 174.4 sq.m (including a terrace of 77 m2) is located on the ground floor of the house, which stands parallel to the dunes. The apartment has a comfortable layout - a spacious living room with kitchen, 2 bedrooms, 2 bathrooms, a dressing room and a terrace with a view to the sea.

### The apartment is offered with full interior decoration.

Floor-plan of the apartment is attached in PDF presentation.

In this project we have access to all apartments for sale. Please contact us for additional information!