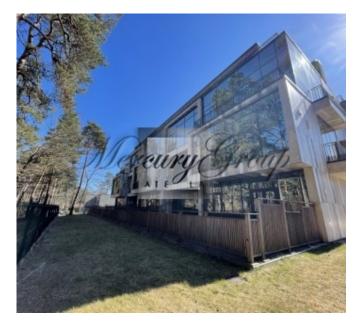

#### **Description**

We offer for sale light apartment in a brand new exclusive residential project in the dune area in Jurmala, Pumpuri district.

Two modern houses, whose facades reflect the surrounding nature and sunlight, are located in a quiet area, at a distance of 150 meters from the sea. Private access to the beautiful beach, fresh sea breeze, Jurmala pines, peace and quiet of the resort city make this place ideal for those who appreciate high quality and comfort.

2-bedroom apartment with a total area of 174.4 sq.m (including a terrace of 77 m2) is located on the ground floor of the house, which stands parallel to the dunes. The apartment has a comfortable layout - a spacious living room with kitchen, 2 bedrooms, 2 bathrooms, a dressing room and a terrace with a view to the sea.