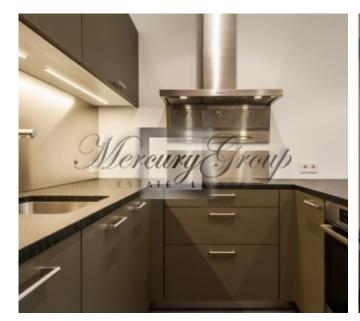

2-bedroom apartment with a total area of 174.4 sq.m (including a terrace of 77 m2) is located on the ground floor of the house, which stands parallel to the dunes. The apartment has a comfortable layout - a spacious living room with kitchen, 2 bedrooms, 2 bathrooms, a dressing room and a terrace with a view to the sea.

### The apartment is offered with full interior decoration.

Floor-plan of the apartment is attached in PDF presentation.

In this project we have access to all apartments for sale. Please contact us for additional information!