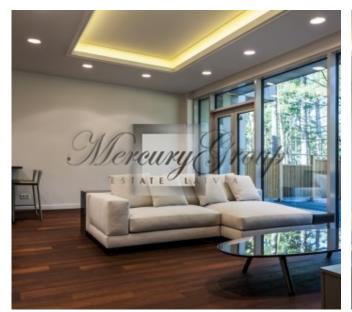

2-bedroom apartment with a total area of 174.4 sq.m (including a terrace of 77 m2) is located on the ground floor of the house, which stands parallel to the dunes. The apartment has a comfortable layout - a spacious living room with kitchen, 2 bedrooms, 2 bathrooms, a dressing room and a terrace with a view to the sea.

### The apartment is offered with full interior decoration.

Floor-plan of the apartment is attached in PDF presentation.

In this project we have access to all apartments for sale. Please contact us for additional information!