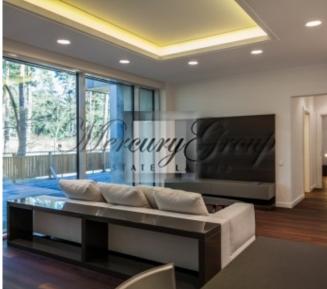

2-bedroom apartment with a total area of 174.4 sq.m (including a terrace of 77 m2) is located on the ground floor of the house, which stands parallel to the dunes. The apartment has a comfortable layout - a spacious living room with kitchen, 2 bedrooms, 2 bathrooms, a dressing room and a terrace with a view to the sea.

### The apartment is offered with full interior decoration.

Floor-plan of the apartment is attached in PDF presentation.

In this project we have access to all apartments for sale. Please contact us for additional information!