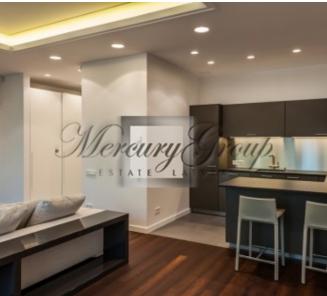

2-bedroom apartment with a total area of 174.4 sq.m (including a terrace of 77 m2) is located on the ground floor of the house, which stands parallel to the dunes. The apartment has a comfortable layout - a spacious living room with kitchen, 2 bedrooms, 2 bathrooms, a dressing room and a terrace with a view to the sea.

### The apartment is offered with full interior decoration.

Floor-plan of the apartment is attached in PDF presentation.

In this project we have access to all apartments for sale. Please contact us for additional information!