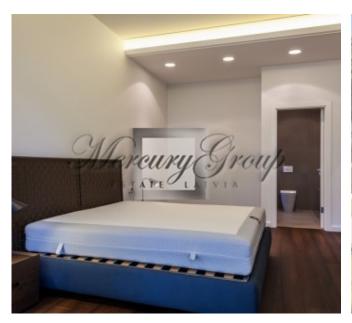

2-bedroom apartment with a total area of 174.4 sq.m (including a terrace of 77 m2) is located on the ground floor of the house, which stands parallel to the dunes. The apartment has a comfortable layout - a spacious living room with kitchen, 2 bedrooms, 2 bathrooms, a dressing room and a terrace with a view to the sea.

### The apartment is offered with full interior decoration.

Floor-plan of the apartment is attached in PDF presentation.

In this project we have access to all apartments for sale. Please contact us for additional information!