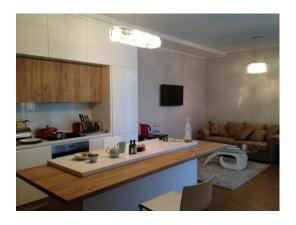

### **Description**

The house is located in a picturesque area of Jurmala -Lielupe, with the view of the river. Nearby is a luxury yacht club, sea, river, Rimi, a water park, tennis courts, restaurant and café.

The apartment in the new project.

The apartment has 2 bedrooms, 2 bathrooms, terrace, kitchen studio type (kitchen combined with the living room). All furniture and appliances are new.

During the construction of the house were used high-quality materials that are popular and have already been recognized by many people all over Europe.

Closed area.

On the territory there is a playground, security guards and video surveillance.