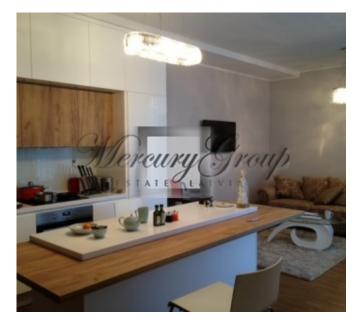

### **Description**

The house is located in a picturesque area of Jurmala -Lielupe, with the view of the river. Nearby is a luxury yacht club, sea, river, Rimi, a water park, tennis courts, restaurant and café.

The apartment in the new project.

The apartment has 2 bedrooms, 2 bathrooms, terrace, kitchen studio type (kitchen combined with the living room). All furniture and appliances are new.

During the construction of the house were used high-quality materials that are popular and have already been recognized by many people all over Europe.

Closed area.

On the territory there is a playground, security guards and video surveillance.