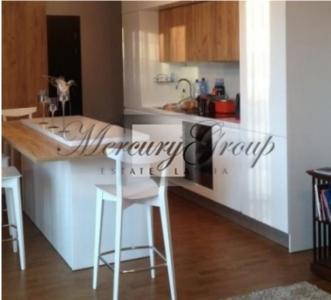

The apartment in the new project.

The apartment has 2 bedrooms, 2 bathrooms, terrace, kitchen studio type (kitchen combined with the living room). All furniture and appliances are new.

During the construction of the house were used high-quality materials that are popular and have already been recognized by many people all over Europe.