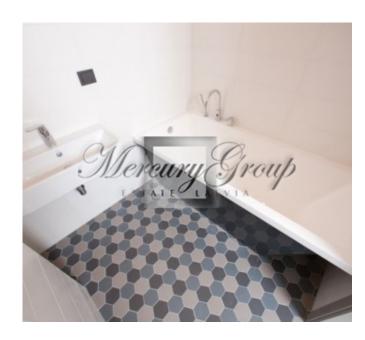

The apartment in the new project.

The apartment has 2 bedrooms, 2 bathrooms, terrace, kitchen studio type (kitchen combined with the living room). All furniture and appliances are new.

During the construction of the house were used high-quality materials that are popular and have already been recognized by many people all over Europe.