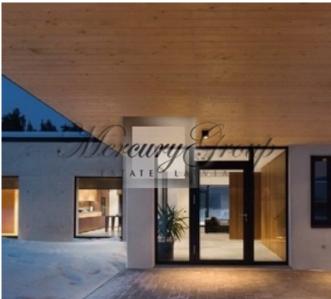

#### **Description**

A modern, designer house located in a quiet and cozy village between Riga and Jurmala. Convenient infrastructure to Riga only 10 minutes by car to Jurmala - 5 minutes.

The house is in a beautiful location, surrounded by a forest.

The house is located on a plot of 1526 m2, beautiful, well-groomed area.

The house is sold with furniture, design project of this object took prizes in many architectural and design competitions in Latvia.

Convenient layout - spacious living room, kitchen, 1 bathroom and a separate WC, a separate bedroom, a dressing room, utility room and garage located on the 1 th floor, on the 2nd floor 2 bedrooms and bathroom. The ground floor has a terrace. Beautiful house for those who appreciate comfort, high quality and closeness of nature.