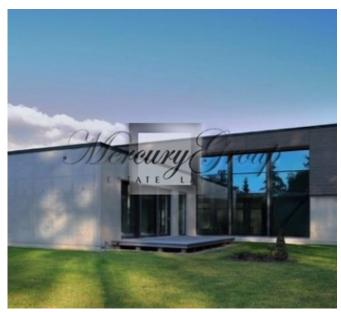

#### **Description**

A modern, designer house located in a quiet and cozy village between Riga and Jurmala. Convenient infrastructure to Riga only 10 minutes by car to Jurmala - 5 minutes.

The house is in a beautiful location, surrounded by a forest.

The house is located on a plot of 1526 m2, beautiful, well-groomed area.

The house is sold with furniture, design project of this object took prizes in many architectural and design competitions in Latvia.