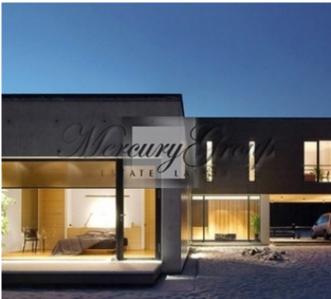

#### **Description**

A modern, designer house located in a quiet and cozy village between Riga and Jurmala. Convenient infrastructure to Riga only 10 minutes by car to Jurmala - 5 minutes.

The house is in a beautiful location, surrounded by a forest.

The house is located on a plot of 1526 m2, beautiful, well-groomed area.

The house is sold with furniture, design project of this object took prizes in many architectural and design competitions in Latvia.

Convenient layout - spacious living room, kitchen, 1 bathroom and a separate WC, a separate bedroom, a dressing room, utility room and garage located on the 1 th floor, on the 2nd floor 2 bedrooms and bathroom. The ground floor has a terrace. Beautiful house for those who appreciate comfort, high quality and closeness of nature.