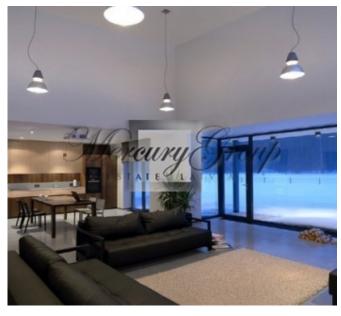

Convenient layout - spacious living room, kitchen, 1 bathroom and a separate WC, a separate bedroom, a dressing room, utility room and garage located on the 1 th floor, on the 2nd floor 2 bedrooms and bathroom. The ground floor has a terrace. Beautiful house for those who appreciate comfort, high quality and closeness of nature.