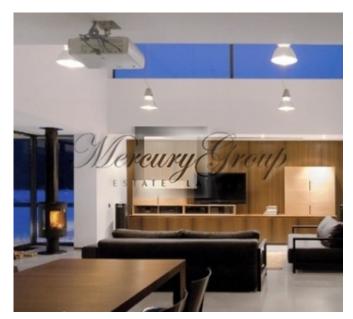

#### **Description**

A modern, designer house located in a quiet and cozy village between Riga and Jurmala. Convenient infrastructure to Riga only 10 minutes by car to Jurmala - 5 minutes.

The house is in a beautiful location, surrounded by a forest.

The house is located on a plot of 1526 m2, beautiful, well-groomed area.

The house is sold with furniture, design project of this object took prizes in many architectural and design competitions in Latvia.

Convenient layout - spacious living room, kitchen, 1 bathroom and a separate WC, a separate bedroom, a dressing room, utility room and garage located on the 1 th floor, on the 2nd floor 2 bedrooms and bathroom. The ground floor has a terrace. Beautiful house for those who appreciate comfort, high quality and closeness of nature.