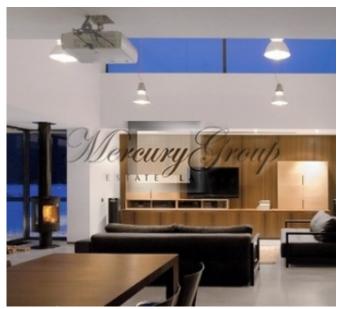

The house is located on a plot of 1526 m2, beautiful, well-groomed area.

The house is sold with furniture, design project of this object took prizes in many architectural and design competitions in Latvia.

Convenient layout - spacious living room, kitchen, 1 bathroom and a separate WC, a separate bedroom, a dressing room, utility room and garage located on the 1 th floor, on the 2nd floor 2 bedrooms and bathroom. The ground floor has a terrace. Beautiful house for those who appreciate comfort, high quality and closeness of nature.