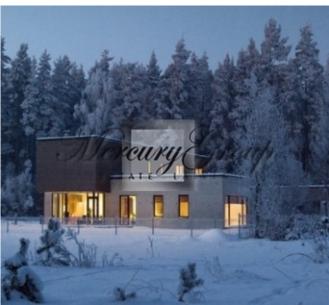

#### **Description**

A modern, designer house located in a quiet and cozy village between Riga and Jurmala. Convenient infrastructure to Riga only 10 minutes by car to Jurmala - 5 minutes.

The house is in a beautiful location, surrounded by a forest.

The house is located on a plot of 1526 m2, beautiful, well-groomed area.

The house is sold with furniture, design project of this object took prizes in many architectural and design competitions in Latvia.

Convenient layout - spacious living room, kitchen, 1 bathroom and a separate WC, a separate bedroom, a dressing room, utility room and garage located on the 1 th floor, on the 2nd floor 2 bedrooms and bathroom. The ground floor has a terrace. Beautiful house for those who appreciate comfort, high quality and closeness of nature.