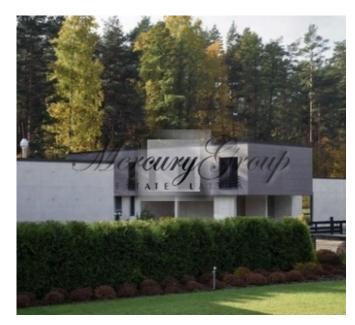

#### **Description**

A modern, designer house located in a quiet and cozy village between Riga and Jurmala. Convenient infrastructure to Riga only 10 minutes by car to Jurmala - 5 minutes.

The house is in a beautiful location, surrounded by a forest.

The house is located on a plot of 1526 m2, beautiful, well-groomed area.

The house is sold with furniture, design project of this object took prizes in many architectural and design competitions in Latvia.