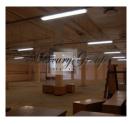

## **Description**

Industrial premises for rent in Riga, Jugla area, Brivibas gatve. Very good public transport connection to Riga center. Parking also available.

The premises located on the 1st floor of the building, ideal for manufacture or storage. Consist of a big hall and separate offices.

Separate entrance, concrete floors, high ceilings.

Rental price - 2.40 Eur + utilities + VAT 21%.