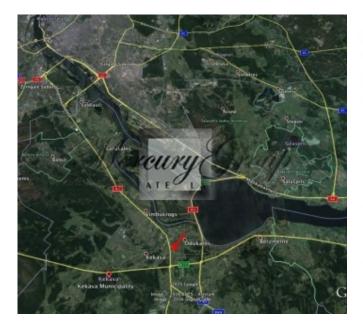

Mercury Grids

Description

A land plot for sale in Kekava (3 ha). It is located right besides the Riga – Vilnius highway close to the Riga round road. There is an effective detailed plan, the property is commercial (appropriate for logistics, production).

450 kv electricity is already connected, transformator stands. Gas is also not far, it is right on the other side of the Vilnius highway (distance maybe 100 m).

For more information about this wonderful investment offer please contact us.