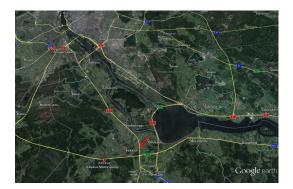

Mercury Grids

Description

A land plot for sale in Kekava (3 ha). It is located right besides the Riga – Vilnius highway close to the Riga round road. There is an effective detailed plan, the property is commercial (appropriate for logistics, production).

450 kv electricity is already connected, transformator stands. Gas is also not far, it is right on the other side of the Vilnius highway (distance maybe 100 m).

For more information about this wonderful investment offer please contact us.