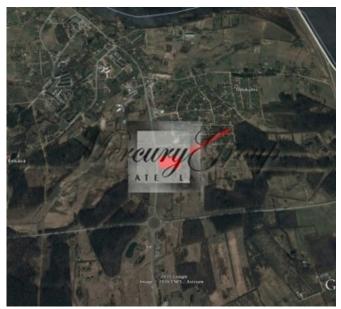

Mercury Grids

Description

A land plot for sale in Kekava (3 ha). It is located right besides the Riga – Vilnius highway close to the Riga round road. There is an effective detailed plan, the property is commercial (appropriate for logistics, production).

450 kv electricity is already connected, transformator stands. Gas is also not far, it is right on the other side of the Vilnius highway (distance maybe 100 m).

For more information about this wonderful investment offer please contact us.