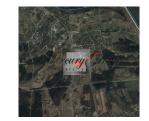

Mercury Grids

Description

A land plot for sale in Kekava (3 ha). It is located right besides the Riga – Vilnius highway close to the Riga round road. There is an effective detailed plan, the property is commercial (appropriate for logistics, production).

450 kv electricity is already connected, transformator stands. Gas is also not far, it is right on the other side of the Vilnius highway (distance maybe 100 m).

For more information about this wonderful investment offer please contact us.