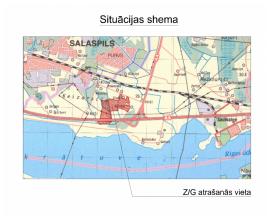

## Description

For sale is offered a commercial land plot located in Salaspils. a Land plot of total area 25 ha (but the effective is probably ca. 18 ha, there is one part on the other side of the highway and some parts under electricity lines).

It is located right besides the Riga - Moscow highway and close to the Riga round road.

There is an effective detailed plan, the property is commercial (appropriate for logistics, production). There is also an approved direct road connection to the highway.

Water (is also city connection at a distance of ca 600 m) and sewage (is also city connection at a distance of ca 100 m across the highway), both can also be local. Electricity power available in the substation is big, someone asked for 6 mw, was ok by Sadales Tikli. Gas is ca 800 m.