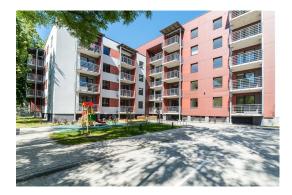

## **Description**

The project is located in one of the greenest areas of the city - Sampeteris. There is built one five-floor building, in which are offered for sale 1-, 2-, 3- and 4-bedroom apartments size of 36.8 - 112.2 sq.m. The apartments are comfortable, modern and correspond to the Scandinavian quality, both in design and execution of construction and interior decoration. The adjacent territory is landscaped, the courtyard is equipped with a places for relax and a children's playground.

Nearby shopping mall, good infrastructure, health care, schools and kindergartens.

The territory around the building includes well organized courtyard with playground, recreational areas, greenery. Territory is lighted also.

Number of apartments - 51

Parking - Underground / overground parking

Elevator - yes.

Ventilation system: - Residential areas are equipped with a forced extraction system.

Heating system: - Two-pipe, collector, hidden in the concrete floor slabs.