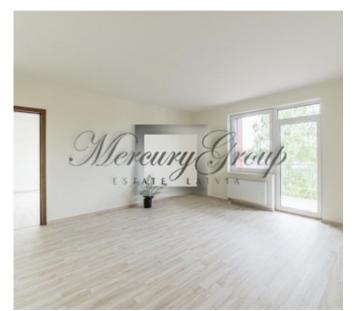

## **Description**

The project is located in one of the greenest areas of the city - Sampeteris. There is built one five-floor building, in which are offered for sale 1-, 2-, 3- and 4-bedroom apartments size of 36.8 - 112.2 sq.m. The apartments are comfortable, modern and correspond to the Scandinavian quality, both in design and execution of construction and interior decoration. The adjacent territory is landscaped, the courtyard is equipped with a places for relax and a children's playground.

Nearby shopping mall, good infrastructure, health care, schools and kindergartens.

The territory around the building includes well organized courtyard with playground, recreational areas, greenery. Territory is lighted also.