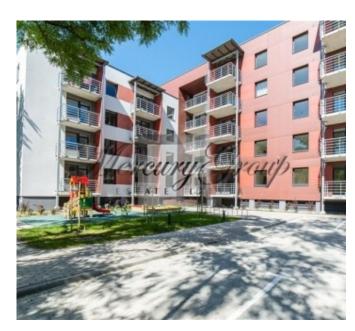

## **Description**

The project is located in one of the greenest areas of the city - Sampeteris. There is built one five-floor building, in which are offered for sale 1-, 2-, 3- and 4-bedroom apartments size of 36.8 - 112.2 sq.m. The apartments are comfortable, modern and correspond to the Scandinavian quality, both in design and execution of construction and interior decoration. The adjacent territory is landscaped, the courtyard is equipped with a places for relax and a children's playground.

Nearby shopping mall, good infrastructure, health care, schools and kindergartens.

The territory around the building includes well organized courtyard with playground, recreational areas, greenery. Territory is lighted also.

Number of apartments - 51

Parking - Underground / overground parking

Elevator - yes.

Ventilation system: - Residential areas are equipped with a forced extraction system.

Heating system: - Two-pipe, collector, hidden in the concrete floor slabs.