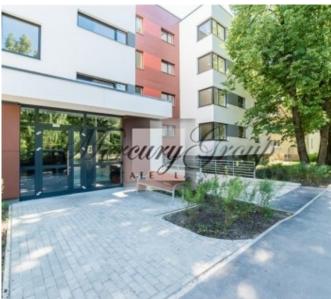

## **Description**

The project is located in one of the greenest areas of the city - Sampeteris. There is built one five-floor building, in which are offered for sale 1-, 2-, 3- and 4-bedroom apartments size of 36.8 - 112.2 sq.m. The apartments are comfortable, modern and correspond to the Scandinavian quality, both in design and execution of construction and interior decoration. The adjacent territory is landscaped, the courtyard is equipped with a places for relax and a children's playground.

Nearby shopping mall, good infrastructure, health care, schools and kindergartens.

The territory around the building includes well organized courtyard with playground, recreational areas, greenery. Territory is lighted also.