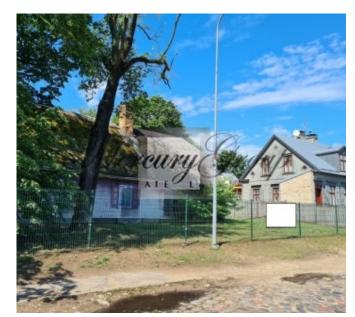

#### Description

A land plot with detached house on the shores of Daugava is available for sale.

An exclusive land plot is located in Kipsala area. The plot hosts a private house with a total area of 120 m2. There is a ready design project for the construction on a new house including renovation of an old one. It is permitted construction of building up to 910 sq.m. on the plot and up to three stores is allowed. The plot offers beautiful views on the river Daugava and Old Riga. It also provides excellent infrastructure, including motor boats, sailing boats and yachts moorings. It is possible also to keep a yacht in front of the house. Respectable neighbours.