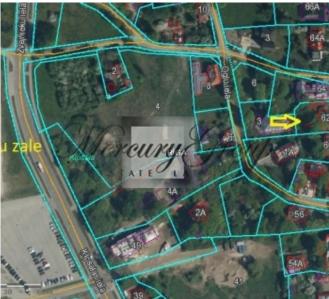

ID code: **5864** 

Location: Riga / Kipsala / Balasta dambis

Type: Land Floor: 3/3

Size: **910.00 m²**Land area: **1014.00 m²** 

Price: To buy: 800 000 EUR

#### Description

A land plot with detached house on the shores of Daugava is available for sale.

An exclusive land plot is located in Kipsala area. The plot hosts a private house with a total area of 120 m2. There is a ready design project for the construction on a new house including renovation of an old one. It is permitted construction of building up to 910 sq.m. on the plot and up to three stores is allowed. The plot offers beautiful views on the river Daugava and Old Riga. It also provides excellent infrastructure, including motor boats, sailing boats and yachts moorings. It is possible also to keep a yacht in front of the house. Respectable neighbours.