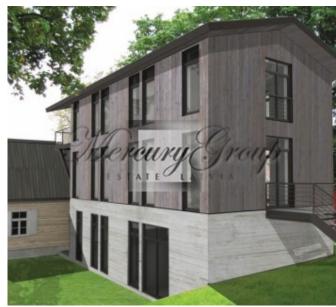

#### Description

A land plot with detached house on the shores of Daugava is available for sale.

An exclusive land plot is located in Kipsala area. The plot hosts a private house with a total area of 120 m2. There is a ready design project for the construction on a new house including renovation of an old one. It is permitted construction of building up to 910 sq.m. on the plot and up to three stores is allowed. The plot offers beautiful views on the river Daugava and Old Riga. It also provides excellent infrastructure, including motor boats, sailing boats and yachts moorings. It is possible also to keep a yacht in front of the house. Respectable neighbours.