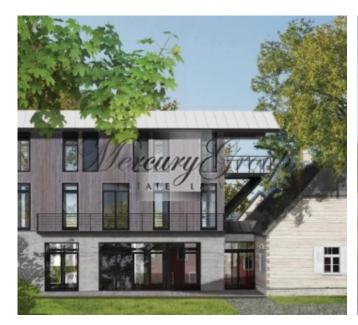

#### Description

A land plot with detached house on the shores of Daugava is available for sale.

An exclusive land plot is located in Kipsala area. The plot hosts a private house with a total area of 120 m2. There is a ready design project for the construction on a new house including renovation of an old one. It is permitted construction of building up to 910 sq.m. on the plot and up to three stores is allowed. The plot offers beautiful views on the river Daugava and Old Riga. It also provides excellent infrastructure, including motor boats, sailing boats and yachts moorings. It is possible also to keep a yacht in front of the house. Respectable neighbours.