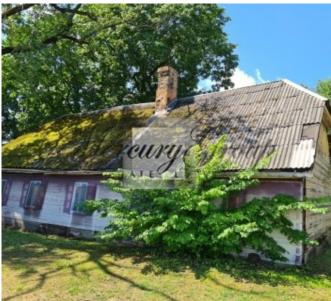

#### Description

A land plot with detached house on the shores of Daugava is available for sale.

An exclusive land plot is located in Kipsala area. The plot hosts a private house with a total area of 120 m2. There is a ready design project for the construction on a new house including renovation of an old one. It is permitted construction of building up to 910 sq.m. on the plot and up to three stores is allowed. The plot offers beautiful views on the river Daugava and Old Riga. It also provides excellent infrastructure, including motor boats, sailing boats and yachts moorings. It is possible also to keep a yacht in front of the house. Respectable neighbours.