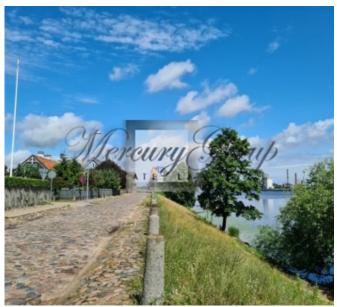

#### Description

A land plot with detached house on the shores of Daugava is available for sale.

An exclusive land plot is located in Kipsala area. The plot hosts a private house with a total area of 120 m2. There is a ready design project for the construction on a new house including renovation of an old one. It is permitted construction of building up to 910 sq.m. on the plot and up to three stores is allowed. The plot offers beautiful views on the river Daugava and Old Riga. It also provides excellent infrastructure, including motor boats, sailing boats and yachts moorings. It is possible also to keep a yacht in front of the house. Respectable neighbours.

Excellent road connections to the city centre and extensive network of public transport, reputable city area on the banks of Daugava river. Near to the largest city swimming pool "Kipsala" and fitness club, exhibition hall BT1 "Kipsala", nursery, shopping mall "Olimpija", Islande Hotel, cable-stayed bridge (Vanšu tilts) and Stone Of Sun (Saules Akmens).