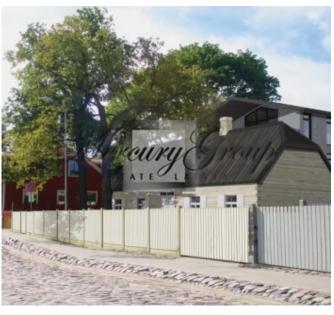

#### Description

A land plot with detached house on the shores of Daugava is available for sale.

An exclusive land plot is located in Kipsala area. The plot hosts a private house with a total area of 120 m2. There is a ready design project for the construction on a new house including renovation of an old one. It is permitted construction of building up to 910 sq.m. on the plot and up to three stores is allowed. The plot offers beautiful views on the river Daugava and Old Riga. It also provides excellent infrastructure, including motor boats, sailing boats and yachts moorings. It is possible also to keep a yacht in front of the house. Respectable neighbours.