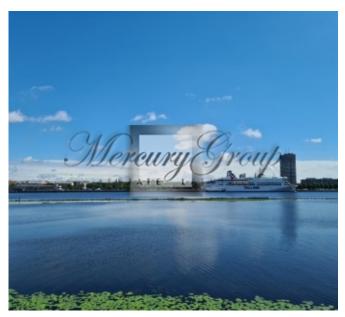

#### Description

A land plot with detached house on the shores of Daugava is available for sale.

An exclusive land plot is located in Kipsala area. The plot hosts a private house with a total area of 120 m2. There is a ready design project for the construction on a new house including renovation of an old one. It is permitted construction of building up to 910 sq.m. on the plot and up to three stores is allowed. The plot offers beautiful views on the river Daugava and Old Riga. It also provides excellent infrastructure, including motor boats, sailing boats and yachts moorings. It is possible also to keep a yacht in front of the house. Respectable neighbours.

Ķīpsala is an island on the left bank of the Daugava river, connected to Riga city center and Pārdaugava by the Shroud Bridge. Ķīpsala is divided from the rest of Riga by the Daugava in the east, Roņu dīķis in the north, Zunda in the west and Agenskalna līcis in the south. In recent years Ķīpsala has become a prestigious area for living in Riga.