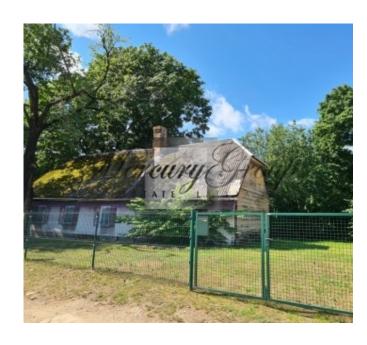

#### Description

A land plot with detached house on the shores of Daugava is available for sale.

An exclusive land plot is located in Kipsala area. The plot hosts a private house with a total area of 120 m2. There is a ready design project for the construction on a new house including renovation of an old one. It is permitted construction of building up to 910 sq.m. on the plot and up to three stores is allowed. The plot offers beautiful views on the river Daugava and Old Riga. It also provides excellent infrastructure, including motor boats, sailing boats and yachts moorings. It is possible also to keep a yacht in front of the house. Respectable neighbours.