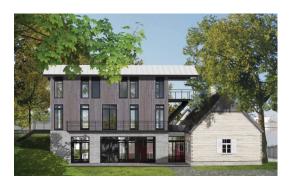

#### Description

A land plot with detached house on the shores of Daugava is available for sale.

An exclusive land plot is located in Kipsala area. The plot hosts a private house with a total area of 120 m2. There is a ready design project for the construction on a new house including renovation of an old one. It is permitted construction of building up to 910 sq.m. on the plot and up to three stores is allowed. The plot offers beautiful views on the river Daugava and Old Riga. It also provides excellent infrastructure, including motor boats, sailing boats and yachts moorings. It is possible also to keep a yacht in front of the house. Respectable neighbours.