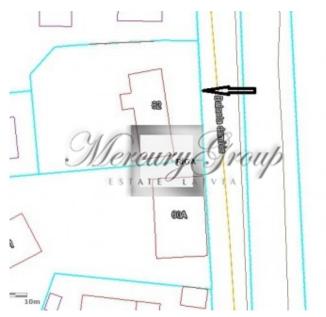

ID code: **5864** 

Location: Riga / Kipsala / Balasta dambis

Type: Land Floor: 3/3

Size: **910.00 m²**Land area: **1014.00 m²** 

Price: To buy: 800 000 EUR

#### Description

A land plot with detached house on the shores of Daugava is available for sale.

An exclusive land plot is located in Kipsala area. The plot hosts a private house with a total area of 120 m2. There is a ready design project for the construction on a new house including renovation of an old one. It is permitted construction of building up to 910 sq.m. on the plot and up to three stores is allowed. The plot offers beautiful views on the river Daugava and Old Riga. It also provides excellent infrastructure, including motor boats, sailing boats and yachts moorings. It is possible also to keep a yacht in front of the house. Respectable neighbours.