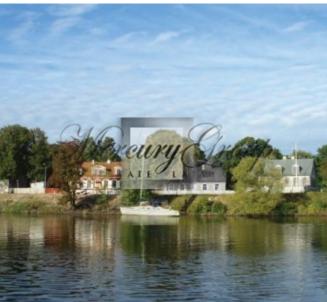

ID code: **5864** 

Location: Riga / Kipsala / Balasta dambis

Type: Land Floor: 3/3

Size: **910.00 m²**Land area: **1014.00 m²** 

Price: To buy: 800 000 EUR

#### Description

A land plot with detached house on the shores of Daugava is available for sale.

An exclusive land plot is located in Kipsala area. The plot hosts a private house with a total area of 120 m2. There is a ready design project for the construction on a new house including renovation of an old one. It is permitted construction of building up to 910 sq.m. on the plot and up to three stores is allowed. The plot offers beautiful views on the river Daugava and Old Riga. It also provides excellent infrastructure, including motor boats, sailing boats and yachts moorings. It is possible also to keep a yacht in front of the house. Respectable neighbours.