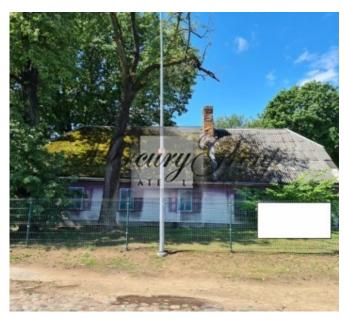

#### Description

A land plot with detached house on the shores of Daugava is available for sale.

An exclusive land plot is located in Kipsala area. The plot hosts a private house with a total area of 120 m2. There is a ready design project for the construction on a new house including renovation of an old one. It is permitted construction of building up to 910 sq.m. on the plot and up to three stores is allowed. The plot offers beautiful views on the river Daugava and Old Riga. It also provides excellent infrastructure, including motor boats, sailing boats and yachts moorings. It is possible also to keep a yacht in front of the house. Respectable neighbours.