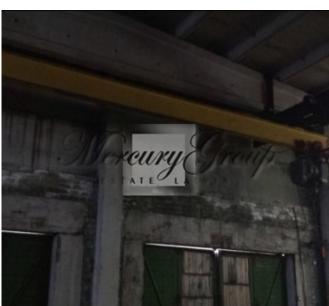

The warehouse is not heated. Additional payments - electricity and security.

The warehouse is equipped with:

- electricity
- high ceilings (7 meters)
- 2 wide gates and one reserved
- 2 ramps, one inside the building, another outside
- smooth floors
- telpher lifting capacity up to 3 tons