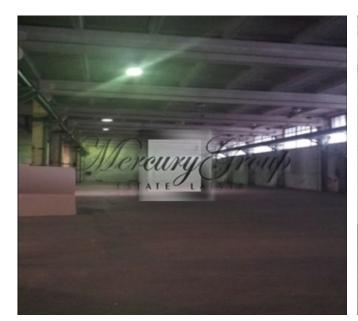

### **Description**

We offer for rent warehouse premises 1374 m2 in Plavnieki on Cesvaines street.

The warehouse is located on the territory with a railway line, convenient transport access, good infrastructure (public transport availability, office building with the possibility to rent an office space).

The warehouse is not heated. Additional payments - electricity and security.

The warehouse is equipped with:

- electricity
- high ceilings (7 meters)
- 2 wide gates and one reserved
- 2 ramps, one inside the building, another outside
- smooth floors
- telpher lifting capacity up to 3 tons