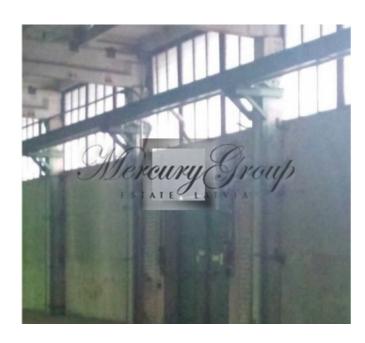

The warehouse is not heated. Additional payments - electricity and security.

The warehouse is equipped with:

- electricity
- high ceilings (7 meters)
- 2 wide gates and one reserved
- 2 ramps, one inside the building, another outside
- smooth floors
- telpher lifting capacity up to 3 tons