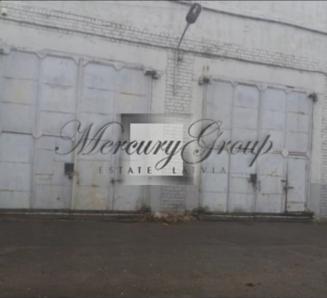

### **Description**

We offer for rent warehouse premises 1374 m2 in Plavnieki on Cesvaines street.

The warehouse is located on the territory with a railway line, convenient transport access, good infrastructure (public transport availability, office building with the possibility to rent an office space).

The warehouse is not heated. Additional payments - electricity and security.

The warehouse is equipped with:

- electricity
- high ceilings (7 meters)
- 2 wide gates and one reserved
- 2 ramps, one inside the building, another outside
- smooth floors
- telpher lifting capacity up to 3 tons