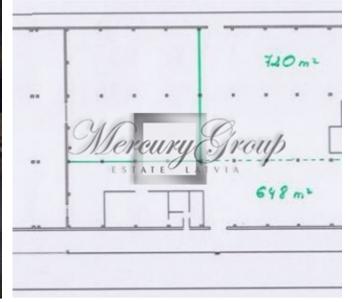

It is possible to divide this warehouse into 2 smaller areas - 720 m2 and 648 m2 as specified in the plan.