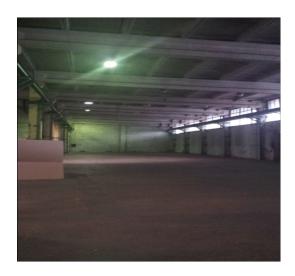

### **Description**

We offer for rent warehouse premises 1374 m2 in Plavnieki on Cesvaines street.

The warehouse is located on the territory with a railway line, convenient transport access, good infrastructure (public transport availability, office building with the possibility to rent an office space).

The warehouse is not heated. Additional payments - electricity and security.

The warehouse is equipped with:

- electricity
- high ceilings (7 meters)
- 2 wide gates and one reserved
- 2 ramps, one inside the building, another outside
- smooth floors
- telpher lifting capacity up to 3 tons