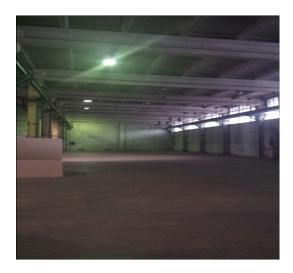

## **Description**

We offer for rent warehouse premises 1374 m2 in Plavnieki on Cesvaines street.

The warehouse is located on the territory with a railway line, convenient transport access, good infrastructure (public transport availability, office building with the possibility to rent an office space).

The warehouse is not heated. Additional payments - electricity and security.

The warehouse is equipped with:

- electricity
- high ceilings (7 meters)
- 2 wide gates and one reserved
- 2 ramps, one inside the building, another outside
- smooth floors
- telpher lifting capacity up to 3 tons