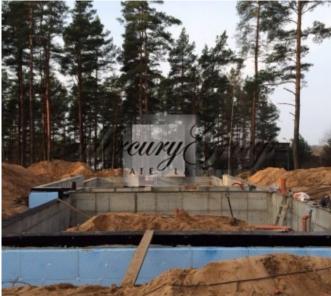

### **Description**

For sale a building plot of land (1443 sq.m.) located in Baltezers. Great lake side location, nice view on the lake Baltezers. The property is located in new private residential development Marsili-1. There is an approved private house construction project (for two-storey single family house, 230 sq.m.). Foundation is already completed. All amenities: the plot is connected to water supply, sewerage, gas and electricity.