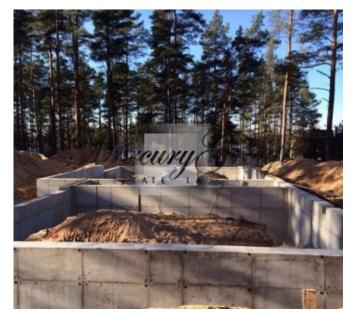

### **Description**

For sale a building plot of land (1443 sq.m.) located in Baltezers. Great lake side location, nice view on the lake Baltezers. The property is located in new private residential development Marsili-1. There is an approved private house construction project (for two-storey single family house, 230 sq.m.). Foundation is already completed. All amenities: the plot is connected to water supply, sewerage, gas and electricity.