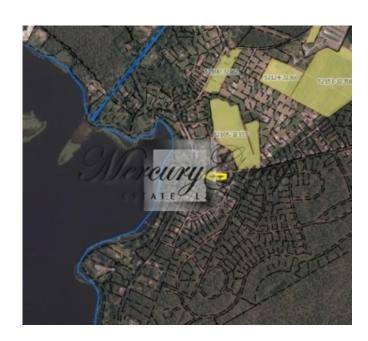

## ID: 5960 WWW.ESTATELATVIA.COM TEL./VIBER/WHATSAPP: + 37129642499

ID code: **5960** 

Location: Riga district / Baltezers /

Maras Land 2/2

Size: 230.00 m<sup>2</sup> Land area: 1443.00 m<sup>2</sup>

Heating: gas

### **Description**

For sale a building plot of land (1443 sq.m.) located in Baltezers. Great lake side location, nice view on the lake Baltezers. The property is located in new private residential development Marsili-1. There is an approved private house construction project (for two-storey single family house, 230 sq.m.). Foundation is already completed. All amenities: the plot is connected to water supply, sewerage, gas and electricity.