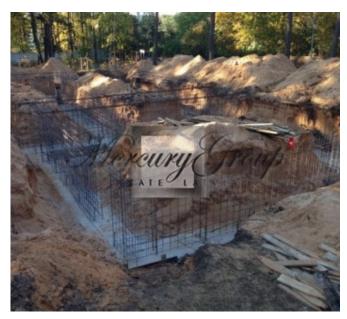

### **Description**

For sale a building plot of land (1443 sq.m.) located in Baltezers. Great lake side location, nice view on the lake Baltezers. The property is located in new private residential development Marsili-1. There is an approved private house construction project (for two-storey single family house, 230 sq.m.). Foundation is already completed. All amenities: the plot is connected to water supply, sewerage, gas and electricity.