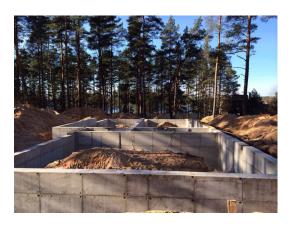

### **Description**

For sale a building plot of land (1443 sq.m.) located in Baltezers. Great lake side location, nice view on the lake Baltezers. The property is located in new private residential development Marsili-1. There is an approved private house construction project (for two-storey single family house, 230 sq.m.). Foundation is already completed. All amenities: the plot is connected to water supply, sewerage, gas and electricity.