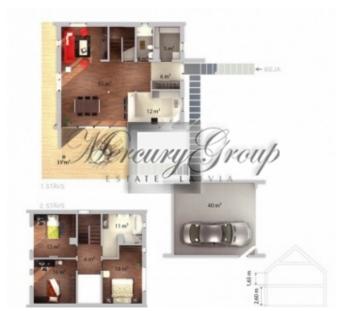

Size: **227.00 m<sup>2</sup>** 

Price: To buy: 249 000 EUR

### **Description**

Those who want a more private lifestyle and dream of their own home with a garden and leisure area will find luxurious houses in Saliena with varying floor, bedroom and bathroom configurations. We have carefully considered the plan for every house on offer, so you can enjoy the maximum possible benefit from all rooms.

Using each square metre rationally, we have succeeded in ensuring that there are no wasted areas, which makes these houses particularly valuable. The houses and gardens are also positioned for maximum comfort and privacy, whilst offering tranquil green views and receiving maximum daylight.