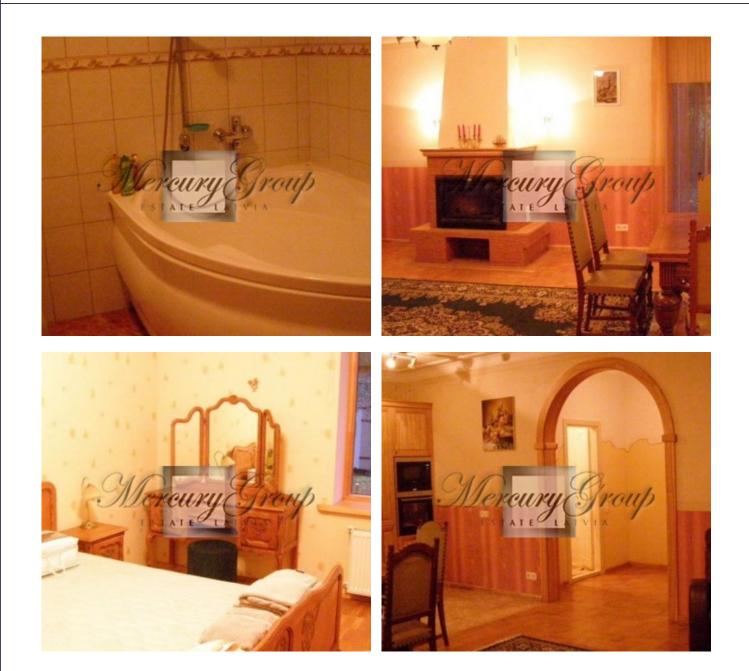

The house was built in 2005. It can be used as the two houses- 100 m2 and 220 m2. In every house there are: built-in kitchen, fireplace, counters, separate entrance.

All communications: gas, water, electricity, internet, satellite TV, security, electric gate. There are 7 bedrooms, 4 bathrooms, quality decoration, fully furnished.