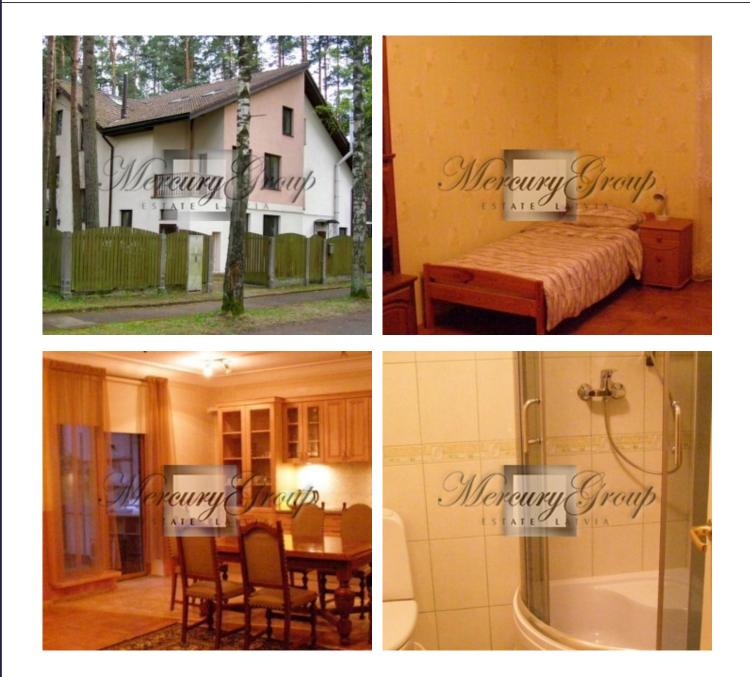

#### Description

We offer for sale half of the beautiful 3 floor house in Jurmala. The house is located in area - Bulduri.

Close is railway station, 15 minutes to the beach, 10 minutes to aquapark Livu and trade center Rimi. 10 minutes by car to airport, 20-30 minutes by car to Riga.

The house was built in 2005. It can be used as the two houses- 100 m2 and 220 m2. In every house there are: built-in kitchen, fireplace, counters, separate entrance.

All communications: gas, water, electricity, internet, satellite TV, security, electric gate. There are 7 bedrooms, 4 bathrooms, quality decoration, fully furnished.

Land area is 480 m2.

**Bogdana Farafontova** Rental and Sales Associate GSM: + 37125420529, E-mail: bogdana@mgroup.lv