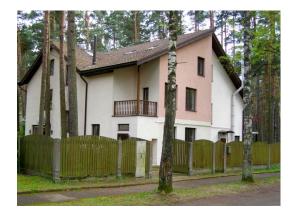

#### Description

We offer for sale half of the beautiful 3 floor house in Jurmala. The house is located in area - Bulduri.

Close is railway station, 15 minutes to the beach, 10 minutes to aquapark Livu and trade center Rimi. 10 minutes by car to airport, 20-30 minutes by car to Riga.

The house was built in 2005. It can be used as the two houses- 100 m2 and 220 m2. In every house there are: built-in kitchen, fireplace, counters, separate entrance.

All communications: gas, water, electricity, internet, satellite TV, security, electric gate. There are 7 bedrooms, 4 bathrooms, quality decoration, fully furnished.

Land area is 480 m2.

**Bogdana Farafontova** Rental and Sales Associate GSM: + 37125420529, E-mail: bogdana@mgroup.lv