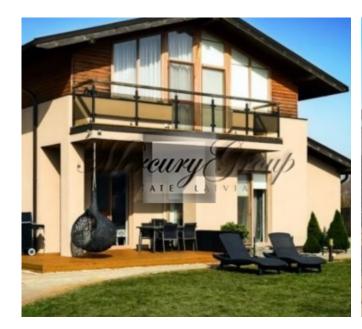

### ID: 6004 WWW.ESTATELATVIA.COM TEL./VIBER/WHATSAPP: +37129128323

ID code: **6004** 

Location: Riga district / Babite / Vikuli

village / Lases
Type: Private houses
House type: Detached house

Rooms: **8** Floor: **2/2** 

Size: **217.00 m<sup>2</sup>** Land area: **1256.00 m<sup>2</sup>** 

Internet: Yes
TV: Yes
Parking: Yes
Alarm system: Yes
Intercom: Yes
Terrace/Balcony: Yes

Price: To buy: 297 000 EUR

#### **Description**

Very good house near Jurmala and the lake Babites. The settlement of Pinki, very developed infrastructure. Nearby ice hall, the most prestigious international school in Riga, under construction is the best golf field in Latvia, the project of a hippodrome and etc. The house is completely furnished and it is located in a remarkable quiet place, an environment of the new built houses. House was built from high-quality materials. Furniture, and lamps are from well known Italian brands.

Jurmala is 5 minutes to drive, city Riga and airport is in 10 minutes.