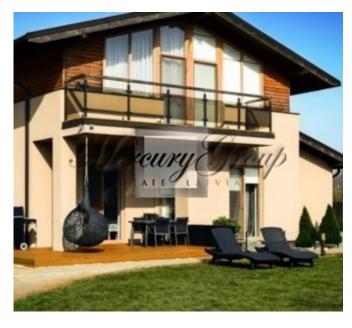

#### **Description**

Very good house near Jurmala and the lake Babites. The settlement of Pinki, very developed infrastructure. Nearby ice hall, the most prestigious international school in Riga, under construction is the best golf field in Latvia, the project of a hippodrome and etc. The house is completely furnished and it is located in a remarkable quiet place, an environment of the new built houses. House was built from high-quality materials. Furniture, and lamps are from well known Italian brands.

Jurmala is 5 minutes to drive, city Riga and airport is in 10 minutes.