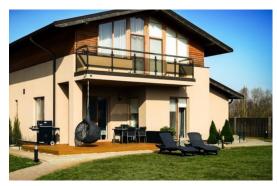

### ID: 6004 WWW.ESTATELATVIA.COM TEL./VIBER/WHATSAPP: +37129128323

ID code: **6004** 

Location: Riga district / Babite / Vikuli

village / Lases
Type: Private houses
House type: Detached house

Rooms: **8** Floor: **2/2** 

Size: **217.00 m<sup>2</sup>** Land area: **1256.00 m<sup>2</sup>** 

Internet: Yes
TV: Yes
Parking: Yes
Alarm system: Yes
Intercom: Yes
Terrace/Balcony: Yes

Price: To buy: 297 000 EUR

#### **Description**

Very good house near Jurmala and the lake Babites. The settlement of Pinki, very developed infrastructure. Nearby ice hall, the most prestigious international school in Riga, under construction is the best golf field in Latvia, the project of a hippodrome and etc. The house is completely furnished and it is located in a remarkable quiet place, an environment of the new built houses. House was built from high-quality materials. Furniture, and lamps are from well known Italian brands.

Jurmala is 5 minutes to drive, city Riga and airport is in 10 minutes.