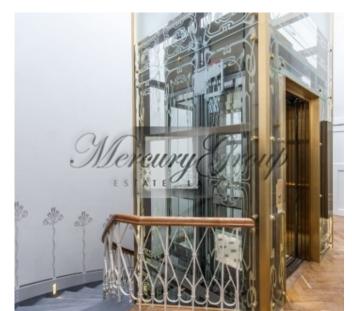

## Description

Lumiere Residence is more than just a building. Built in 1910 by famous German craftsman Arthur Medlingers project. Art Nouveau-style building today is a global monument and historical center of Riga has been implemented in the UNESCO world heritage list of culture. In 2013, this unique example of Art Nouveau architecture experienced another revival: renovation was carried out, allowing the building to save the historic charm and provide comfort to its citizens, provided by the modern technology.