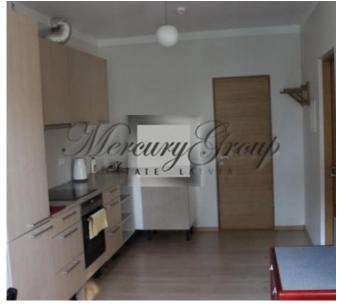

- -Equipped kitchen, tableware, WC, shower, TV set, free wi-fi, security system.
- -Ability to use terrace on 2nd floor.
- -Sofabed in livingroom can be used for sleeping.
- -Supplementary bed or baby cot can be placed in bedroom.