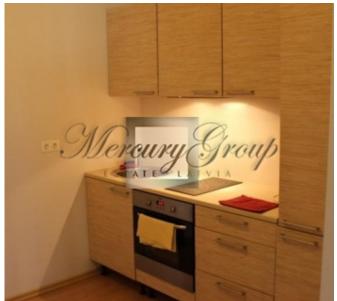

- -Equipped kitchen, tableware, WC, shower, TV set, free wi-fi, security system.
- -Ability to use terrace on 2nd floor.
- -Sofabed in livingroom can be used for sleeping.
- -Supplementary bed or baby cot can be placed in bedroom.