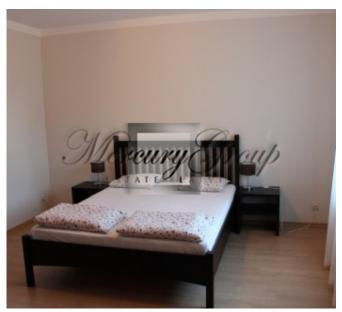

#### One bedroom apartment:

One bedroom apartment for families with children. Located on the second floor and next to large and sunny terrace. Children friendly house.

42 sq. m, kitchen combined with living room, one separate bed room, double bed. 2 adults +2 children.

- -Equipped kitchen, tableware, WC, shower, TV set, free wi-fi, security system.
- -Ability to use terrace on 2nd floor.
- -Sofabed in livingroom can be used for sleeping.
- -Supplementary bed or baby cot can be placed in bedroom.