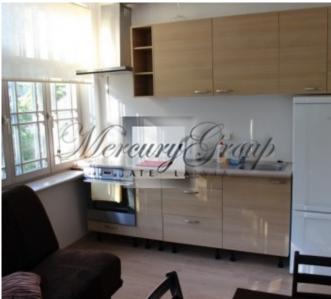

- -Equipped kitchen, tableware, WC, shower, TV set, free wi-fi, security system.
- -Ability to use terrace on 2nd floor.
- -Sofabed in livingroom can be used for sleeping.
- -Supplementary bed or baby cot can be placed in bedroom.