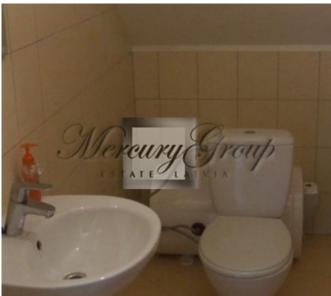

- -Equipped kitchen, tableware, WC, shower, TV set, free wi-fi, security system.
- -Ability to use terrace on 2nd floor.
- -Sofabed in livingroom can be used for sleeping.
- -Supplementary bed or baby cot can be placed in bedroom.