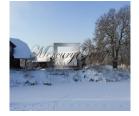

## Description

For sale a real estate next to Gauja River, in the village of Ani, Adazi parish. The distance to Garkalne is 3 km, Adazi - 5 km, center of Riga - 21 km.

The total land area is 20 hectares, of which big part of the land is a little carved, beautiful forest. The property consists of 3 plots of land, 2 of which are located on the banks of ponds. For real estate leads good access road.