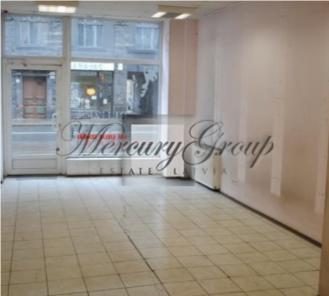

## Description

We offer commercial space in the center of Riga. The property can be used as shop, cafe. Large windows.

Central heating, city communications. Premises are located between the public transport stops, intense flow of transport and pedestrians.