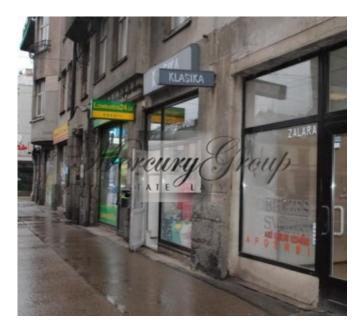

## Description

We offer commercial space in the center of Riga. The property can be used as shop, cafe. Large windows.

Central heating, city communications. Premises are located between the public transport stops, intense flow of transport and pedestrians.