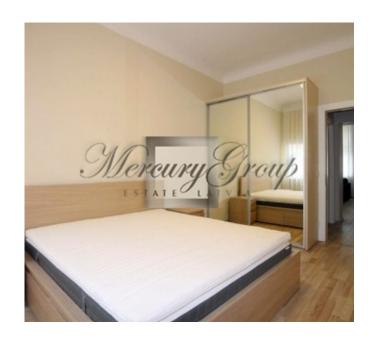

Layout of the apartment (total living area of 75 m2): The apartment consists of a spacious living room, which is combined with a kitchen, 1 bedroom and bathroom with shower. Quality repairs carried out in the apartment, rooms are large and bright, high ceilings. The apartment is offered with furniture, appliances. Apartment interior - a classic style.