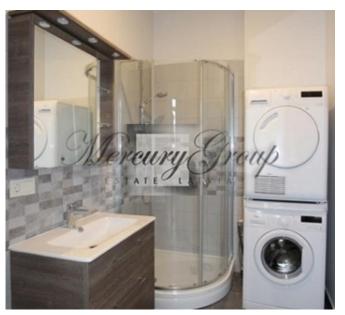

Layout of the apartment (total living area of 75 m2): The apartment consists of a spacious living room, which is combined with a kitchen, 1 bedroom and bathroom with shower. Quality repairs carried out in the apartment, rooms are large and bright, high ceilings. The apartment is offered with furniture, appliances. Apartment interior - a classic style.