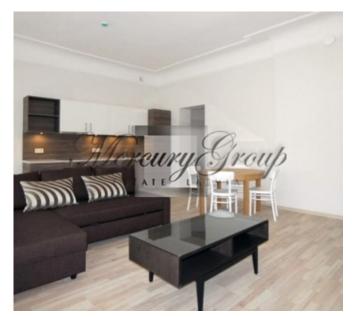

#### **Description**

For long-term rent spacious, furnished 2-room apartment in a renovated pre-war building, on the corner of Elizabetes and Terbatas streets. The apartment is located on the 4th floor of the house and the windows offer beautiful views of the Dzirnavu street and courtyard.

Layout of the apartment (total living area of 75 m2): The apartment consists of a spacious living room, which is combined with a kitchen, 1 bedroom and bathroom with shower. Quality repairs carried out in the apartment, rooms are large and bright, high ceilings. The apartment is offered with furniture, appliances. Apartment interior - a classic style.