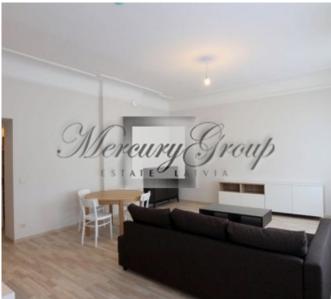

#### **Description**

For long-term rent spacious, furnished 2-room apartment in a renovated pre-war building, on the corner of Elizabetes and Terbatas streets. The apartment is located on the 4th floor of the house and the windows offer beautiful views of the Dzirnavu street and courtyard.

Layout of the apartment (total living area of 75 m2): The apartment consists of a spacious living room, which is combined with a kitchen, 1 bedroom and bathroom with shower. Quality repairs carried out in the apartment, rooms are large and bright, high ceilings. The apartment is offered with furniture, appliances. Apartment interior - a classic style.