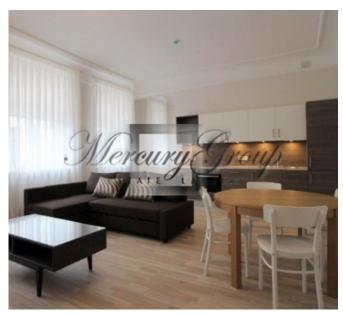

Layout of the apartment (total living area of 75 m2): The apartment consists of a spacious living room, which is combined with a kitchen, 1 bedroom and bathroom with shower. Quality repairs carried out in the apartment, rooms are large and bright, high ceilings. The apartment is offered with furniture, appliances. Apartment interior - a classic style.