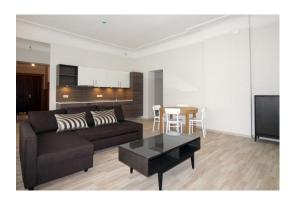

#### **Description**

For long-term rent spacious, furnished 2-room apartment in a renovated pre-war building, on the corner of Elizabetes and Terbatas streets. The apartment is located on the 4th floor of the house and the windows offer beautiful views of the Dzirnavu street and courtyard.

Layout of the apartment (total living area of 75 m2): The apartment consists of a spacious living room, which is combined with a kitchen, 1 bedroom and bathroom with shower. Quality repairs carried out in the apartment, rooms are large and bright, high ceilings. The apartment is offered with furniture, appliances. Apartment interior - a classic style.