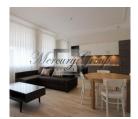

#### **Description**

For long-term rent spacious, furnished 2-room apartment in a renovated pre-war building, on the corner of Elizabetes and Terbatas streets. The apartment is located on the 4th floor of the house and the windows offer beautiful views of the Dzirnavu street and courtyard.

Layout of the apartment (total living area of 75 m2): The apartment consists of a spacious living room, which is combined with a kitchen, 1 bedroom and bathroom with shower. Quality repairs carried out in the apartment, rooms are large and bright, high ceilings. The apartment is offered with furniture, appliances. Apartment interior - a classic style.