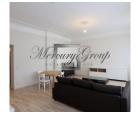

## Description

For long-term rent spacious, furnished 2-room apartment in a renovated pre-war building, on the corner of Elizabetes and Terbatas streets. The apartment is located on the 4th floor of the house and the windows offer beautiful views of the Dzirnavu street and courtyard.

Layout of the apartment (total living area of 75 m2): The apartment consists of a spacious living room, which is combined with a kitchen, 1 bedroom and bathroom with shower. Quality repairs carried out in the apartment, rooms are large and bright, high ceilings. The apartment is offered with furniture, appliances. Apartment interior - a classic style.