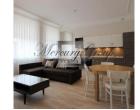

## Description

For long-term rent spacious, furnished 2-room apartment in a renovated pre-war building, on the corner of Elizabetes and Terbatas streets. The apartment is located on the 4th floor of the house and the windows offer beautiful views of the Dzirnavu street and courtyard.

Layout of the apartment (total living area of 75 m2): The apartment consists of a spacious living room, which is combined with a kitchen, 1 bedroom and bathroom with shower. Quality repairs carried out in the apartment, rooms are large and bright, high ceilings. The apartment is offered with furniture, appliances. Apartment interior - a classic style.