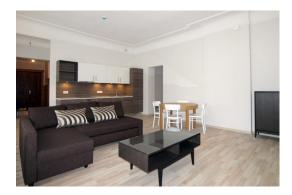

## Description

For long-term rent spacious, furnished 2-room apartment in a renovated pre-war building, on the corner of Elizabetes and Terbatas streets. The apartment is located on the 4th floor of the house and the windows offer beautiful views of the Dzirnavu street and courtyard.

Layout of the apartment (total living area of 75 m2): The apartment consists of a spacious living room, which is combined with a kitchen, 1 bedroom and bathroom with shower. Quality repairs carried out in the apartment, rooms are large and bright, high ceilings. The apartment is offered with furniture, appliances. Apartment interior - a classic style.