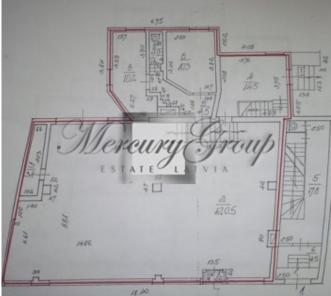

#### **Description**

We offer for rent commercial premises in the city center.

- Convenient public transport links
- Total area 300 m2: 1 floor- 170 m2, basement 130 m2
- Large windows
- Gas heating
- Two entrances: from facade and from the inner yard
- Paid parking in the neighborhood
- Suitable for shop, office or customer service center.