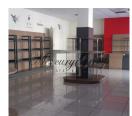

#### **Description**

We offer for rent commercial premises in the city center.

- Convenient public transport links
- Total area 300 m2: 1 floor- 170 m2, basement 130 m2
- Large windows
- Gas heating
- Two entrances: from facade and from the inner yard
- Paid parking in the neighborhood
- Suitable for shop, office or customer service center.