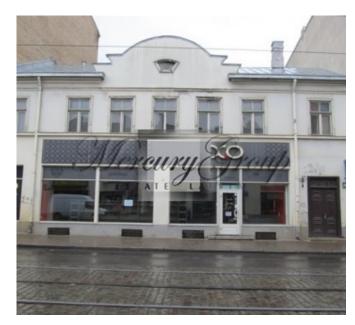

### ID: 6166 WWW.ESTATELATVIA.COM TEL./VIBER/WHATSAPP: + 37126677924

ID code: **6166** 

Location: Riga / Centre / Barona (Centre)

Type: Commercial premises

Floor: 1/2

Size: **170.00 m<sup>2</sup>** 

Alarm system: **Yes** 

#### **Description**

We offer for rent commercial premises in the city center.

- Convenient public transport links
- Total area 300 m2: 1 floor- 170 m2, basement 130 m2
- Large windows
- Gas heating
- Two entrances: from facade and from the inner yard
- Paid parking in the neighborhood
- Suitable for shop, office or customer service center.