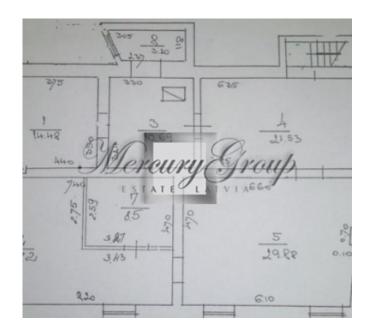

#### **Description**

We offer for rent commercial premises in the city center.

- Convenient public transport links
- Total area 300 m2: 1 floor- 170 m2, basement 130 m2
- Large windows
- Gas heating
- Two entrances: from facade and from the inner yard
- Paid parking in the neighborhood
- Suitable for shop, office or customer service center.