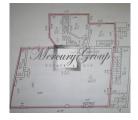

#### **Description**

We offer for rent commercial premises in the city center.

- Convenient public transport links
- Total area 300 m2: 1 floor- 170 m2, basement 130 m2
- Large windows
- Gas heating
- Two entrances: from facade and from the inner yard
- Paid parking in the neighborhood
- Suitable for shop, office or customer service center.