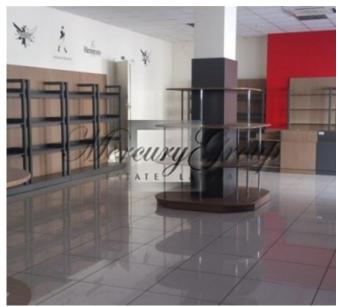

#### **Description**

We offer for rent commercial premises in the city center.

- Convenient public transport links
- Total area 300 m2: 1 floor- 170 m2, basement 130 m2
- Large windows
- Gas heating
- Two entrances: from facade and from the inner yard
- Paid parking in the neighborhood
- Suitable for shop, office or customer service center.