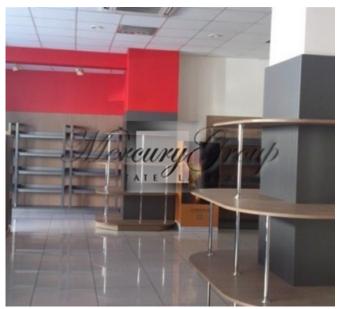

#### **Description**

We offer for rent commercial premises in the city center.

- Convenient public transport links
- Total area 300 m2: 1 floor- 170 m2, basement 130 m2
- Large windows
- Gas heating
- Two entrances: from facade and from the inner yard
- Paid parking in the neighborhood
- Suitable for shop, office or customer service center.