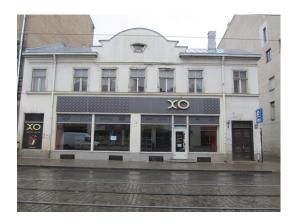

### ID: 6166 WWW.ESTATELATVIA.COM TEL./VIBER/WHATSAPP: + 37126677924

ID code: **6166** 

Location: Riga / Centre / Barona (Centre)

Type: Commercial premises

Floor: 1/2

Size: **170.00 m<sup>2</sup>** 

Alarm system: **Yes** 

#### **Description**

We offer for rent commercial premises in the city center.

- Convenient public transport links
- Total area 300 m2: 1 floor- 170 m2, basement 130 m2
- Large windows
- Gas heating
- Two entrances: from facade and from the inner yard
- Paid parking in the neighborhood
- Suitable for shop, office or customer service center.