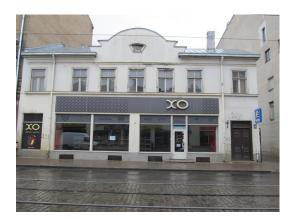

## ID: 6166 WWW.ESTATELATVIA.COM **TEL./VIBER/WHATSAPP:** + 37126677924

| ID code:      | 6166                            |
|---------------|---------------------------------|
| Location:     | Riga / Centre / Barona (Centre) |
| Туре:         | Commercial premises             |
| Floor:        | 1/2                             |
| Size:         | 170.00 m <sup>2</sup>           |
| Alarm system: | Yes                             |
| Price:        | Long term rent: 2 990 EUR       |

## Description

We offer for rent commercial premises in the city center.

- Convenient public transport links
- Total area 300 m2: 1 floor- 170 m2, basement 130 m2
- Large windows
- Gas heating
- Two entrances: from facade and from the inner yard
- Paid parking in the neighborhood
- Suitable for shop, office or customer service center.