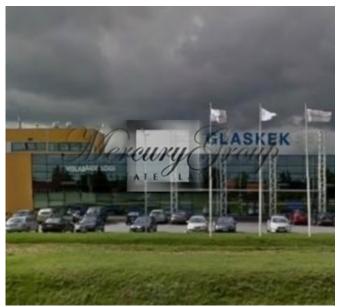

#### **Description**

For long term rent is offered warehouse/ production complex.

Property is located in Adaži, 15 km away from Riga's border on VIA Baltica road. Property consists of production space , storage and offices.

Land plot are is 18 121 m2 Total size of the building 6 105, 3 m2 Warehouse/ production area - 3977 m2 Offices - 1417 m2 Tent -500m2

Celing height is 8 m, 5 gates for heavy transport are equipped.

All necessary connections- electricity 250 KW, gas heating, water , sewerage.