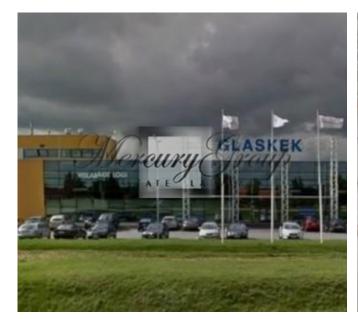

#### **Description**

For long term rent is offered warehouse/ production complex.

Property is located in Adaži, 15 km away from Riga's border on VIA Baltica road. Property consists of production space , storage and offices.

Land plot are is 18 121 m2 Total size of the building 6 105, 3 m2 Warehouse/ production area - 3977 m2 Offices - 1417 m2 Tent -500m2

Celing height is 8 m, 5 gates for heavy transport are equipped.

All necessary connections- electricity 250 KW, gas heating, water , sewerage.