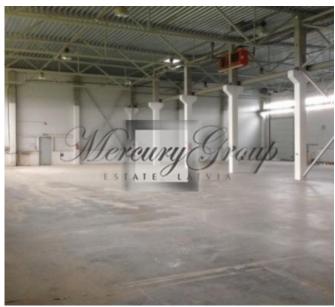

#### **Description**

For long term rent is offered warehouse/ production complex.

Property is located in Adaži, 15 km away from Riga's border on VIA Baltica road. Property consists of production space , storage and offices.

Land plot are is 18 121 m2 Total size of the building 6 105, 3 m2 Warehouse/ production area - 3977 m2 Offices - 1417 m2 Tent -500m2

Celing height is 8 m, 5 gates for heavy transport are equipped.

All necessary connections- electricity 250 KW, gas heating, water , sewerage.