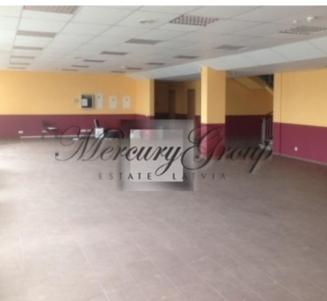

#### **Description**

For long term rent is offered warehouse/ production complex.

Property is located in Adaži, 15 km away from Riga's border on VIA Baltica road. Property consists of production space , storage and offices.

Land plot are is 18 121 m2 Total size of the building 6 105, 3 m2 Warehouse/ production area - 3977 m2 Offices - 1417 m2 Tent -500m2

Celing height is 8 m, 5 gates for heavy transport are equipped.

All necessary connections- electricity 250 KW, gas heating, water , sewerage.