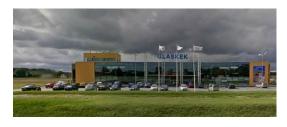

#### **Description**

For long term rent is offered warehouse/ production complex.

Property is located in Adaži, 15 km away from Riga's border on VIA Baltica road. Property consists of production space , storage and offices.

Land plot are is 18 121 m2 Total size of the building 6 105, 3 m2 Warehouse/ production area - 3977 m2 Offices - 1417 m2 Tent -500m2

Celing height is 8 m, 5 gates for heavy transport are equipped.

All necessary connections- electricity 250 KW, gas heating, water , sewerage.