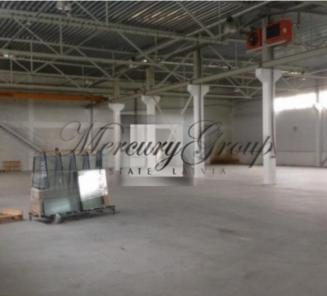

#### **Description**

For long term rent is offered warehouse/ production complex.

Property is located in Adaži, 15 km away from Riga's border on VIA Baltica road. Property consists of production space , storage and offices.

Land plot are is 18 121 m2 Total size of the building 6 105, 3 m2 Warehouse/ production area - 3977 m2 Offices - 1417 m2 Tent -500m2

Celing height is 8 m, 5 gates for heavy transport are equipped.

All necessary connections- electricity 250 KW, gas heating, water , sewerage.