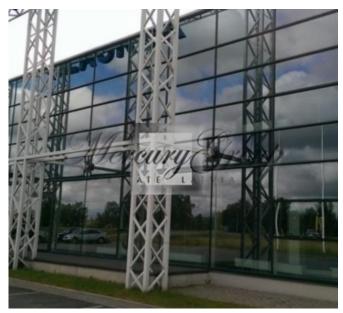

#### **Description**

For long term rent is offered warehouse/ production complex.

Property is located in Adaži, 15 km away from Riga's border on VIA Baltica road. Property consists of production space , storage and offices.

Land plot are is 18 121 m2 Total size of the building 6 105, 3 m2 Warehouse/ production area - 3977 m2 Offices - 1417 m2 Tent -500m2

Celing height is 8 m, 5 gates for heavy transport are equipped.

All necessary connections- electricity 250 KW, gas heating, water , sewerage.