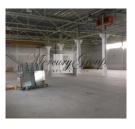

Land plot are is 18 121 m2 Total size of the building 6 105, 3 m2 Warehouse/ production area - 3977 m2 Offices - 1417 m2 Tent -500m2

Celing height is 8 m, 5 gates for heavy transport are equipped.

All necessary connections- electricity 250 KW, gas heating, water , sewerage.