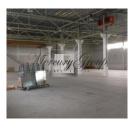

Land plot are is 18 121 m2 Total size of the building 6 105, 3 m2 Warehouse/ production area - 3977 m2 Offices - 1417 m2 Tent -500m2

Celing height is 8 m, 5 gates for heavy transport are equipped.

All necessary connections- electricity 250 KW, gas heating, water, sewerage.