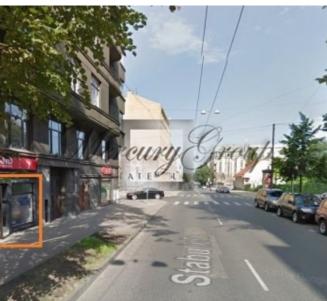

## **Description**

Commercial premises in Riga center for rent (Stabu and Skolas street corner). The entrance is from Stabu street, 3 big facade windows.

Nearby there are main streets in Riga - Valdemara and Brivibas, with great transport traffic. Convenient means of car parking on Skolas, Stabu and Baznicas streets.

The premises have air condition, alarm system, fire alarm.

Rent: 800 Eur per month + utilities + 10% tax.