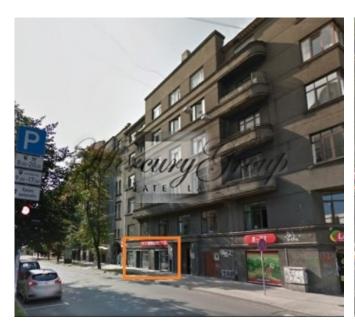

## **Description**

Commercial premises in Riga center for rent (Stabu and Skolas street corner). The entrance is from Stabu street, 3 big facade windows.

Nearby there are main streets in Riga - Valdemara and Brivibas, with great transport traffic. Convenient means of car parking on Skolas, Stabu and Baznicas streets.

The premises have air condition, alarm system, fire alarm.

Rent: 800 Eur per month + utilities + 10% tax.