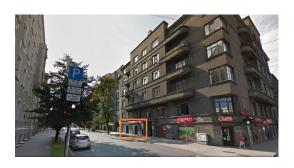

## **Description**

Commercial premises in Riga center for rent (Stabu and Skolas street corner). The entrance is from Stabu street, 3 big facade windows.

Nearby there are main streets in Riga - Valdemara and Brivibas, with great transport traffic. Convenient means of car parking on Skolas, Stabu and Baznicas streets.

The premises have air condition, alarm system, fire alarm.

Rent: 800 Eur per month + utilities + 10% tax.