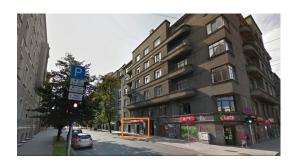

## ID: 6305 WWW.ESTATELATVIA.COM TEL./VIBER/WHATSAPP: + 37129642499

ID code: **6305** 

Location: Riga / Centre / Skolas Type: Commercial premises

Floor: 1/6

Size: 65.23 m²
Heating: central
Alarm system: Yes

## **Description**

Commercial premises in Riga center for rent (Stabu and Skolas street corner). The entrance is from Stabu street, 3 big facade windows.

Nearby there are main streets in Riga - Valdemara and Brivibas, with great transport traffic. Convenient means of car parking on Skolas, Stabu and Baznicas streets.

The premises have air condition, alarm system, fire alarm.

Rent: 800 Eur per month + utilities + 10% tax.