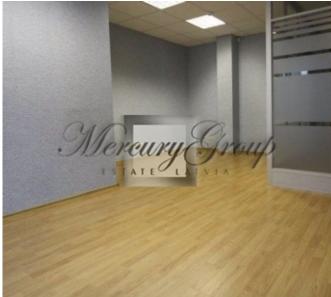

### **Description**

We offer office premises for rent in the center of Riga.

There are 3 free offices:

3rd floor - 90 m2 4th floor - 96 m2 7th floor -100 m2

Price 9 euro2 +1 euro2 service + utilities
Possibility of parking on site (1-2 cars) for a fee or in private parking nearby.