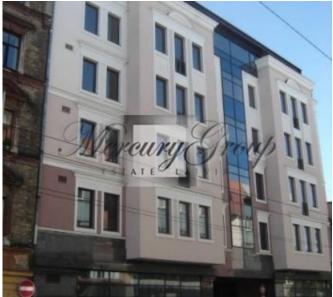

# ID: 6344 WWW.ESTATELATVIA.COM TEL./VIBER/WHATSAPP: +37125947107

ID code: **6344** 

Location: Riga / Centre / Birznieka-Upisha

Type: Commercial premises

House type: New project
Floor: 3/7 Elevator
Size: 90.00 m<sup>2</sup>

### **Description**

We offer office premises for rent in the center of Riga.

There are 3 free offices:

3rd floor - 90 m2 4th floor - 96 m2 7th floor -100 m2

Price 9 euro2 +1 euro2 service + utilities
Possibility of parking on site (1-2 cars) for a fee or in private parking nearby.