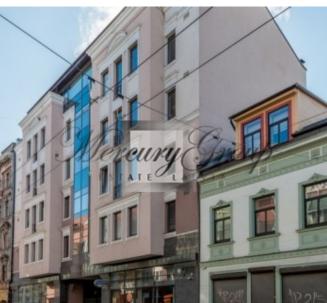

# ID: 6344 WWW.ESTATELATVIA.COM TEL./VIBER/WHATSAPP: +37125947107

ID code: **6344** 

Location: Riga / Centre / Birznieka-Upisha

Type: Commercial premises

House type: New project
Floor: 3/7 Elevator
Size: 90.00 m<sup>2</sup>

### **Description**

We offer office premises for rent in the center of Riga.

There are 3 free offices:

3rd floor - 90 m2 4th floor - 96 m2 7th floor -100 m2

Price 9 euro2 +1 euro2 service + utilities
Possibility of parking on site (1-2 cars) for a fee or in private parking nearby.