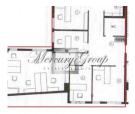

### **Description**

We offer office premises for rent in the center of Riga.

There are 3 free offices:

3rd floor - 90 m2 4th floor - 96 m2 7th floor -100 m2

Price 9 euro2 +1 euro2 service + utilities
Possibility of parking on site (1-2 cars) for a fee or in private parking nearby.