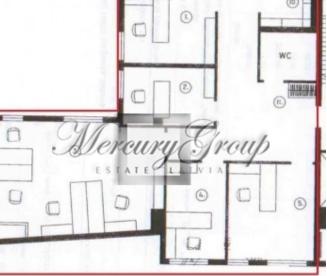

### **Description**

We offer office premises for rent in the center of Riga.

There are 3 free offices:

3rd floor - 90 m2 4th floor - 96 m2 7th floor -100 m2

Price 9 euro2 +1 euro2 service + utilities
Possibility of parking on site (1-2 cars) for a fee or in private parking nearby.