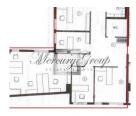

## **Description**

We offer office premises for rent in the center of Riga.

There are 3 free offices:

3rd floor - 90 m2 4th floor - 96 m2 7th floor -100 m2

Price 9 euro2 +1 euro2 service + utilities
Possibility of parking on site (1-2 cars) for a fee or in private parking nearby.