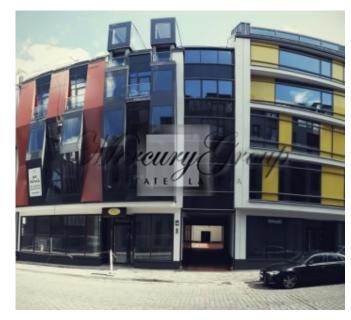

## ID: 6349 WWW.ESTATELATVIA.COM TEL./VIBER/WHATSAPP: +37129128323

ID code: **6349** 

Location: Riga / Centre / Dzirnavu
Type: Commercial premises

House type: New project Floor: 3/7 Elevator Size: 92.00 m<sup>2</sup>

## **Description**

Office premises in the new project in the city center are offered for rent.

Excellent location, next to the Albert Hotel, Riga Gallery, cafes and restaurants.

Layout of the premises could be done by request. The building has all communications and optical Internet. There is an underground car park.