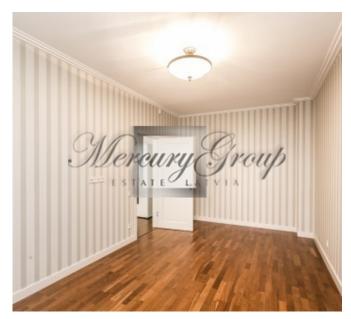

Layout: 2 bedrooms, an office room, living room with dining area, spacious kitchen, utility room, 2 bathrooms (one with shower, the other with bath and shower), corridor with built-in wardrobe, walk in closet. Built-in kitchen equipped with Miele appliances: oven, induction cooker, dishwasher, extractor, refrigerator, wine fridge.