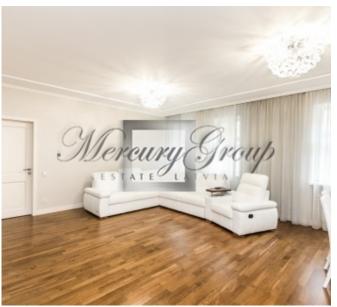

Layout: 2 bedrooms, an office room, living room with dining area, spacious kitchen, utility room, 2 bathrooms (one with shower, the other with bath and shower), corridor with built-in wardrobe, walk in closet. Built-in kitchen equipped with Miele appliances: oven, induction cooker, dishwasher, extractor, refrigerator, wine fridge.