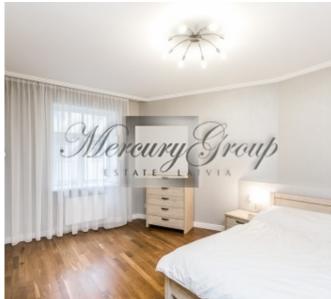

Layout: 2 bedrooms, an office room, living room with dining area, spacious kitchen, utility room, 2 bathrooms (one with shower, the other with bath and shower), corridor with built-in wardrobe, walk in closet. Built-in kitchen equipped with Miele appliances: oven, induction cooker, dishwasher, extractor, refrigerator, wine fridge.