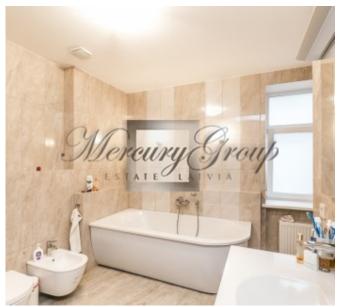

Layout: 2 bedrooms, an office room, living room with dining area, spacious kitchen, utility room, 2 bathrooms (one with shower, the other with bath and shower), corridor with built-in wardrobe, walk in closet. Built-in kitchen equipped with Miele appliances: oven, induction cooker, dishwasher, extractor, refrigerator, wine fridge.