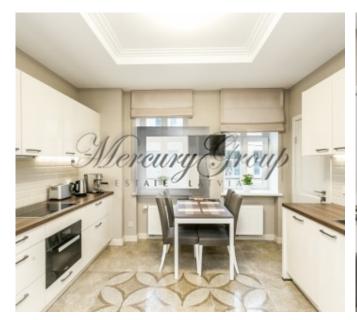

Layout: 2 bedrooms, an office room, living room with dining area, spacious kitchen, utility room, 2 bathrooms (one with shower, the other with bath and shower), corridor with built-in wardrobe, walk in closet. Built-in kitchen equipped with Miele appliances: oven, induction cooker, dishwasher, extractor, refrigerator, wine fridge.