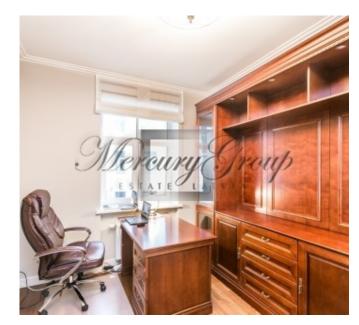

Layout: 2 bedrooms, an office room, living room with dining area, spacious kitchen, utility room, 2 bathrooms (one with shower, the other with bath and shower), corridor with built-in wardrobe, walk in closet. Built-in kitchen equipped with Miele appliances: oven, induction cooker, dishwasher, extractor, refrigerator, wine fridge.