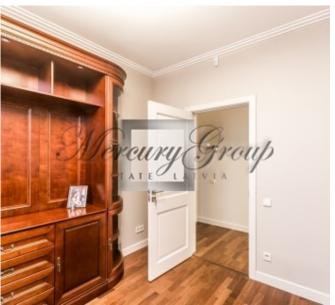

Layout: 2 bedrooms, an office room, living room with dining area, spacious kitchen, utility room, 2 bathrooms (one with shower, the other with bath and shower), corridor with built-in wardrobe, walk in closet. Built-in kitchen equipped with Miele appliances: oven, induction cooker, dishwasher, extractor, refrigerator, wine fridge.