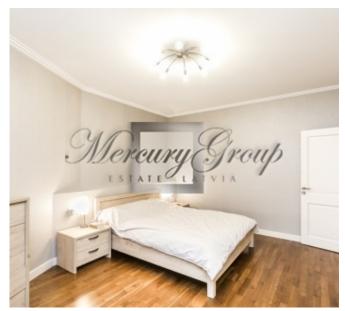

Layout: 2 bedrooms, an office room, living room with dining area, spacious kitchen, utility room, 2 bathrooms (one with shower, the other with bath and shower), corridor with built-in wardrobe, walk in closet. Built-in kitchen equipped with Miele appliances: oven, induction cooker, dishwasher, extractor, refrigerator, wine fridge.