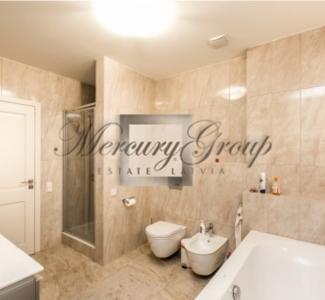

Layout: 2 bedrooms, an office room, living room with dining area, spacious kitchen, utility room, 2 bathrooms (one with shower, the other with bath and shower), corridor with built-in wardrobe, walk in closet. Built-in kitchen equipped with Miele appliances: oven, induction cooker, dishwasher, extractor, refrigerator, wine fridge.