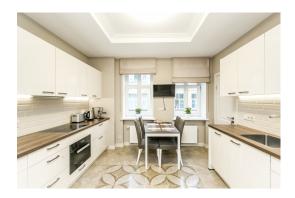

Layout: 2 bedrooms, an office room, living room with dining area, spacious kitchen, utility room, 2 bathrooms (one with shower, the other with bath and shower), corridor with built-in wardrobe, walk in closet. Built-in kitchen equipped with Miele appliances: oven, induction cooker, dishwasher, extractor, refrigerator, wine fridge.