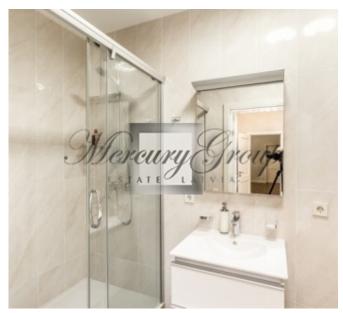

Layout: 2 bedrooms, an office room, living room with dining area, spacious kitchen, utility room, 2 bathrooms (one with shower, the other with bath and shower), corridor with built-in wardrobe, walk in closet. Built-in kitchen equipped with Miele appliances: oven, induction cooker, dishwasher, extractor, refrigerator, wine fridge.