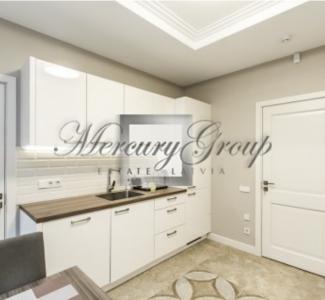

Layout: 2 bedrooms, an office room, living room with dining area, spacious kitchen, utility room, 2 bathrooms (one with shower, the other with bath and shower), corridor with built-in wardrobe, walk in closet. Built-in kitchen equipped with Miele appliances: oven, induction cooker, dishwasher, extractor, refrigerator, wine fridge.