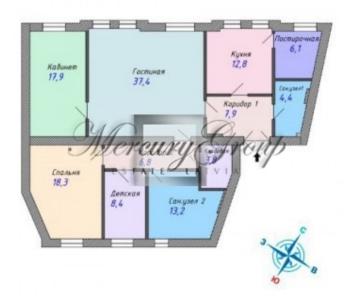

ID code: **6423** 

Location: Riga / Centre / Gertrudes

Type: **Apartment** 

House type: Renovated house

Rooms: 4

Floor: **3/5 Elevator** Size: **137.00 m**<sup>2</sup>

Internet: Yes
TV: Yes
Alarm system: Yes
Intercom: Yes

Layout: 2 bedrooms, an office room, living room with dining area, spacious kitchen, utility room, 2 bathrooms (one with shower, the other with bath and shower), corridor with built-in wardrobe, walk in closet. Built-in kitchen equipped with Miele appliances: oven, induction cooker, dishwasher, extractor, refrigerator, wine fridge.