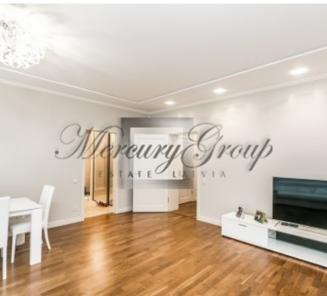

Layout: 2 bedrooms, an office room, living room with dining area, spacious kitchen, utility room, 2 bathrooms (one with shower, the other with bath and shower), corridor with built-in wardrobe, walk in closet. Built-in kitchen equipped with Miele appliances: oven, induction cooker, dishwasher, extractor, refrigerator, wine fridge.