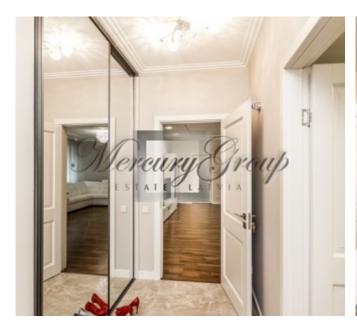

Layout: 2 bedrooms, an office room, living room with dining area, spacious kitchen, utility room, 2 bathrooms (one with shower, the other with bath and shower), corridor with built-in wardrobe, walk in closet. Built-in kitchen equipped with Miele appliances: oven, induction cooker, dishwasher, extractor, refrigerator, wine fridge.