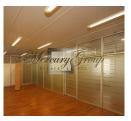

#### **Description**

Office premises (4 storey building) on the Lachplesha street are offered for sale. Office premises - 1,100 square meters, the area/territory - 1520 square meters. The building has 4 large offices, 3 floors are occupied by long-term tenants.