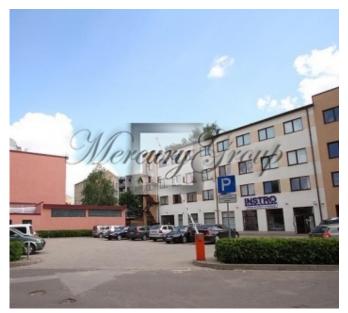

#### **Description**

Office premises (4 storey building) on the Lachplesha street are offered for sale. Office premises - 1,100 square meters, the area/territory - 1520 square meters. The building has 4 large offices, 3 floors are occupied by long-term tenants.

The average rental price of 6 - 6,50 EUR/m2. Maintenance - 0,50 EUR/m2.

The building is commissioned and brings regular income - about 6,600 euros + VAT + utilities per month. In the yard there are 28 parking spaces.