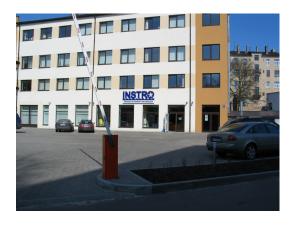

#### **Description**

Office premises (4 storey building) on the Lachplesha street are offered for sale. Office premises - 1,100 square meters, the area/territory - 1520 square meters. The building has 4 large offices, 3 floors are occupied by long-term tenants.

Property tax is about 11 200 EUR per year.

A good place with the prospect of rental price growth.

Good infrastructure, city center, central station is nearby, public transport availability.