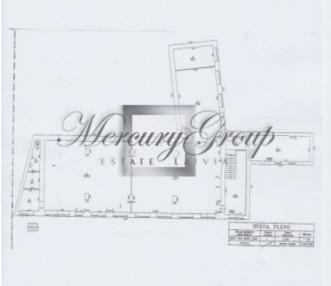

ID code: **6448** 

Location: Riga / Centre / Lacplesa
Type: Investment projects,
Commercial premises

Floor: -/4

Size: **1200.00 m²**Land area: **1520.00 m²** 

Heating: gas
Maintenance: 0.50
Internet: Yes
TV: Yes
Parking: Yes

#### **Description**

Office premises (4 storey building) on the Lachplesha street are offered for sale. Office premises - 1,100 square meters, the area/territory - 1520 square meters. The building has 4 large offices, 3 floors are occupied by long-term tenants.