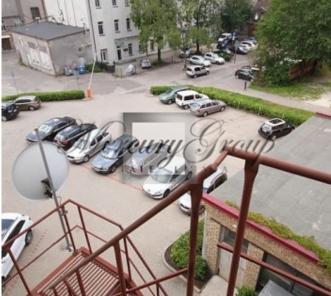

#### **Description**

Office premises (4 storey building) on the Lachplesha street are offered for sale. Office premises - 1,100 square meters, the area/territory - 1520 square meters. The building has 4 large offices, 3 floors are occupied by long-term tenants.

The average rental price of 6 - 6,50 EUR/m2. Maintenance - 0,50 EUR/m2.

The building is commissioned and brings regular income - about 6,600 euros + VAT + utilities per month. In the yard there are 28 parking spaces.