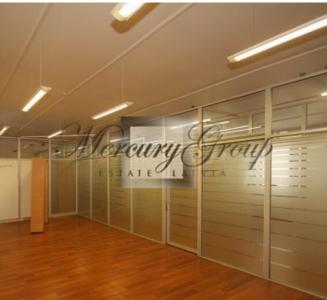

#### **Description**

Office premises (4 storey building) on the Lachplesha street are offered for sale. Office premises - 1,100 square meters, the area/territory - 1520 square meters. The building has 4 large offices, 3 floors are occupied by long-term tenants.

The average rental price of 6 - 6,50 EUR/m2. Maintenance - 0,50 EUR/m2.

The building is commissioned and brings regular income - about 6,600 euros + VAT + utilities per month. In the yard there are 28 parking spaces.