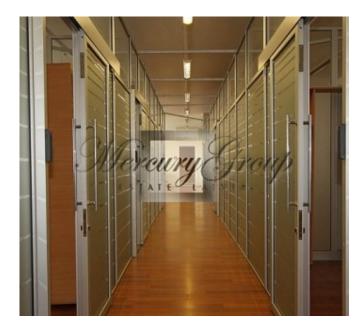

#### **Description**

Office premises (4 storey building) on the Lachplesha street are offered for sale. Office premises - 1,100 square meters, the area/territory - 1520 square meters. The building has 4 large offices, 3 floors are occupied by long-term tenants.

The average rental price of 6 - 6,50 EUR/m2. Maintenance - 0,50 EUR/m2.

The building is commissioned and brings regular income - about 6,600 euros + VAT + utilities per month. In the yard there are 28 parking spaces.