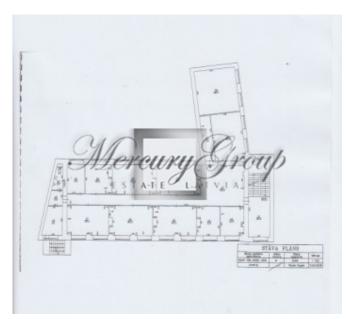

ID code: **6448** 

Location: Riga / Centre / Lacplesa
Type: Investment projects,
Commercial premises

Floor: -/4

Size: **1200.00 m²**Land area: **1520.00 m²** 

Heating: gas
Maintenance: 0.50
Internet: Yes
TV: Yes
Parking: Yes

#### **Description**

Office premises (4 storey building) on the Lachplesha street are offered for sale. Office premises - 1,100 square meters, the area/territory - 1520 square meters. The building has 4 large offices, 3 floors are occupied by long-term tenants.