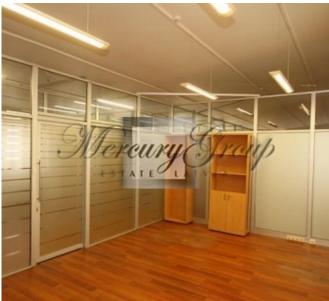

#### **Description**

Office premises (4 storey building) on the Lachplesha street are offered for sale. Office premises - 1,100 square meters, the area/territory - 1520 square meters. The building has 4 large offices, 3 floors are occupied by long-term tenants.

The average rental price of 6 - 6,50 EUR/m2. Maintenance - 0,50 EUR/m2.

The building is commissioned and brings regular income - about 6,600 euros + VAT + utilities per month. In the yard there are 28 parking spaces.