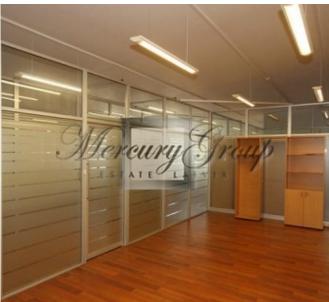

#### **Description**

Office premises (4 storey building) on the Lachplesha street are offered for sale. Office premises - 1,100 square meters, the area/territory - 1520 square meters. The building has 4 large offices, 3 floors are occupied by long-term tenants.

The average rental price of 6 - 6,50 EUR/m2. Maintenance - 0,50 EUR/m2.

The building is commissioned and brings regular income - about 6,600 euros + VAT + utilities per month. In the yard there are 28 parking spaces.