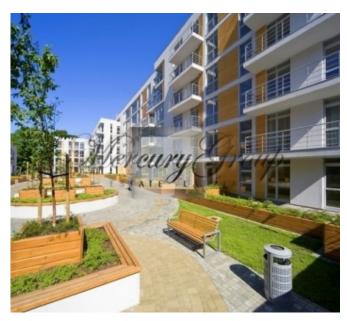

The complex is surrounded by Ziedoṇdārzs, and contains a well-planned courtyard. "Ziedondarza majas" are placed on a fenced off, guarded territory with facilitated inner yard. In the park, a large playground for children has been made very close to the residential buildings. In the complex, there is an underground parking comprising 138 lots. Top floors of the buildings are accessible by an elevator directly from the parking. Entrance doors of the stair-cases are equipped with code-locks and intercom speakers. The territory and entrance doors of the buildings are under security camera surveillance.