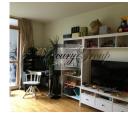

The total area of apartment is 96m2 (including big balcony with a view on park - 14.4m2). Layout: entrance hall, guest WC, spacious living room, which is connected with a kitchen, 2 bedrooms, bathroom with a bath. The apartment is offered with all furniture.