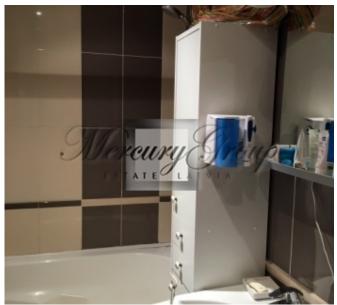

The total area of apartment is 96m2 (including big balcony with a view on park - 14.4m2). Layout: entrance hall, guest WC, spacious living room, which is connected with a kitchen, 2 bedrooms, bathroom with a bath. The apartment is offered with all furniture.