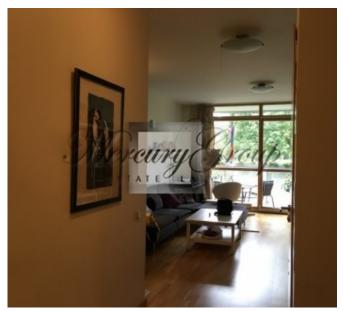

The total area of apartment is 96m2 (including big balcony with a view on park - 14.4m2). Layout: entrance hall, guest WC, spacious living room, which is connected with a kitchen, 2 bedrooms, bathroom with a bath. The apartment is offered with all furniture.