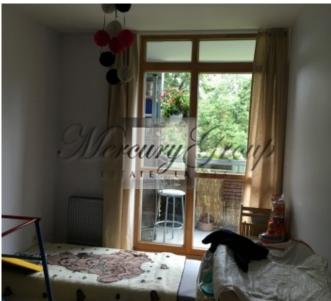

The total area of apartment is 96m2 (including big balcony with a view on park - 14.4m2). Layout: entrance hall, guest WC, spacious living room, which is connected with a kitchen, 2 bedrooms, bathroom with a bath. The apartment is offered with all furniture.