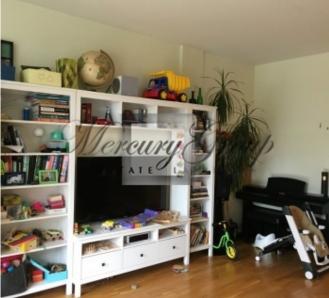

The total area of apartment is 96m2 (including big balcony with a view on park - 14.4m2). Layout: entrance hall, guest WC, spacious living room, which is connected with a kitchen, 2 bedrooms, bathroom with a bath. The apartment is offered with all furniture.