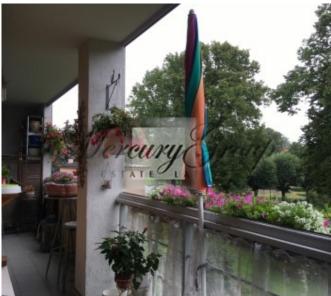

The total area of apartment is 96m2 (including big balcony with a view on park - 14.4m2). Layout: entrance hall, guest WC, spacious living room, which is connected with a kitchen, 2 bedrooms, bathroom with a bath. The apartment is offered with all furniture.