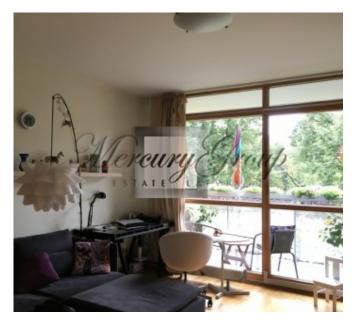

The total area of apartment is 96m2 (including big balcony with a view on park - 14.4m2). Layout: entrance hall, guest WC, spacious living room, which is connected with a kitchen, 2 bedrooms, bathroom with a bath. The apartment is offered with all furniture.

One parking place in underground parking is included in the price.