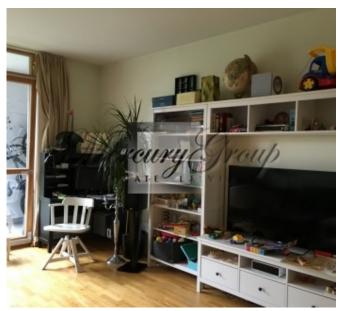

The total area of apartment is 96m2 (including big balcony with a view on park - 14.4m2). Layout: entrance hall, guest WC, spacious living room, which is connected with a kitchen, 2 bedrooms, bathroom with a bath. The apartment is offered with all furniture.