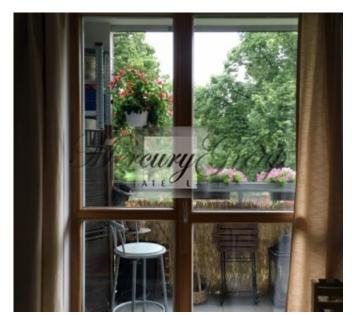

The total area of apartment is 96m2 (including big balcony with a view on park - 14.4m2). Layout: entrance hall, guest WC, spacious living room, which is connected with a kitchen, 2 bedrooms, bathroom with a bath. The apartment is offered with all furniture.