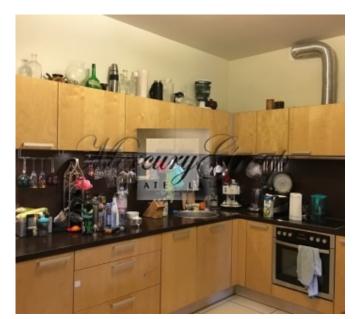

The total area of apartment is 96m2 (including big balcony with a view on park - 14.4m2). Layout: entrance hall, guest WC, spacious living room, which is connected with a kitchen, 2 bedrooms, bathroom with a bath. The apartment is offered with all furniture.