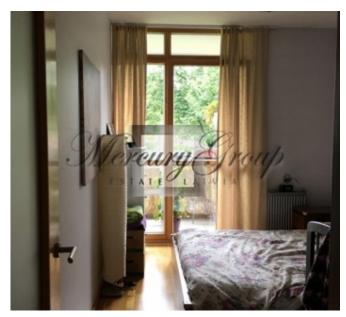

The total area of apartment is 96m2 (including big balcony with a view on park - 14.4m2). Layout: entrance hall, guest WC, spacious living room, which is connected with a kitchen, 2 bedrooms, bathroom with a bath. The apartment is offered with all furniture.