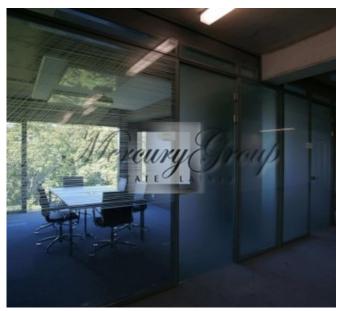

#### Description

Office premises in **Alojas Biznesa Centrs** - one of the most modern office centres in Riga are offered for rent.

**Alojas Biznesa Centrs** has been developed in compliance with all standards toward Class A office buildings. The building has been developed as an office complex catering to ambitious and modern clients with the highest requirements.

In compliance with the fluctuating weather conditions, the autonomous heating, cooling and air conditioning systems support an individual environment in the various premises of Business Centre.

There is a spacious three-level parking lot for vehicle below the building (85 EUR + VAT).