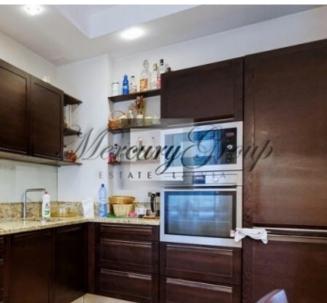

#### Description

Sunny two-bedroom apartment in the quiet centre of Riga is offered for sale.

The apartment is convenietly located on the second floor (no elevator). Layout of the apartment includes two bedrooms, open-plan kitchen with living room, two bathrooms and a balcony. The apartment is fully equipped and furnished. For interior decoration used high quality materials and equipment.