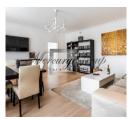

## **Description**

We offer for rent luxury 1-bedroom apartment in the center of Riga for long term. The apartment is located in historical building on the 5th floor (without elevator). The apartment is offered for one person on family without children and animals.

1 bedroom with very comfortable double bed, living room with fully equipped kitchen, bathroom with shower. Gas heating, utilities coast all year around 160-170 euros per month. The apartment was fully reconstructed in 2015.

Very well developed infrastructure, nearby are shopping center, trade shops, cafes, restaurants, gym, hairdressers, spa, 5 minutes on foot to Old Town.