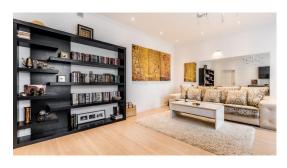

## **Description**

We offer for rent luxury 1-bedroom apartment in the center of Riga for long term. The apartment is located in historical building on the 5th floor (without elevator). The apartment is offered for one person on family without children and animals.

1 bedroom with very comfortable double bed, living room with fully equipped kitchen, bathroom with shower. Gas heating, utilities coast all year around 160-170 euros per month. The apartment was fully reconstructed in 2015.

Very well developed infrastructure, nearby are shopping center, trade shops, cafes, restaurants, gym, hairdressers, spa, 5 minutes on foot to Old Town.