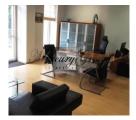

## Description

Office premises in Riga centre are offered for rent.

The total area of the premises are 199, 3 m2, the terrace area is 107, 6 m2, the ceiling height is 3, 2 m. The office is located on the 2 floor and consists of three rooms, 2 entrances, equipped kitchen, 2 WC and a spacious terrace. Premises are fully furnished, it is possible to use office equipment as well. 24/7 video surveillance, concierge.