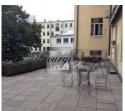

## Description

Office premises in Riga centre are offered for rent.

The total area of the premises are 199, 3 m2, the terrace area is 107, 6 m2, the ceiling height is 3, 2 m. The office is located on the 2 floor and consists of three rooms, 2 entrances, equipped kitchen, 2 WC and a spacious terrace. Premises are fully furnished, it is possible to use office equipment as well. 24/7 video surveillance, concierge.