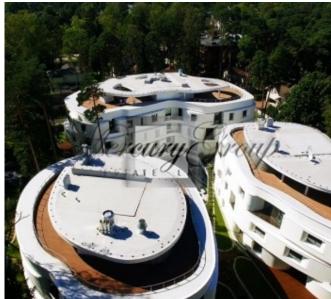

#### Description

Spacious apartment for sale in one of the most exclusive projects in Jurmala KADO KARIM. The apartment is fully furnished.

The residential complex is located in the heart of Jurmala - in Dzintari, three minutes from the sea, the promenade of Jomas and the concert hall "Dzintari".

All three buildings of the complex of exclusive apartments are designed in the same style, but each of them has its own concept of interior decoration. The largest building Mason de Karim, bears the name of designer Karim Rashid, as the artist himself designed the layout of his apartments. The second house, Mason de Mer, is located towards the sea and the interiors of its apartments were created by the best Latvian designers.

The complex consists of only 14 apartments and 7 two-level penthouses with terraces on the roof. All apartments in the elite complex are available in white finish - the floors and walls are ready for decking and coatings, the place provided for the fireplace is connected to the chimney, there are built-in heating and ventilation systems, ventilation units, chillers, radiators, convectors, towel rails in the bathrooms, all necessary communication systems are stretched.