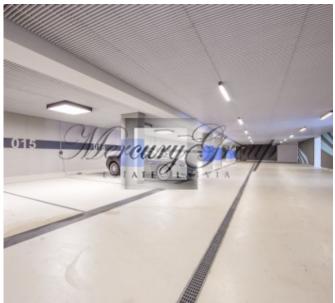

The buildings are functionally connected by a well-maintained courtyard, there is a lobby with a concierge service and an underground car park for 42 cars. Concierge services are available 24 hours a day on the closed and guarded territory of the complex. Also, the tenants are offered a furnished room for rest and meetings.

city's electricity networks. In the houses, there are lifts delivering from any floor to underground parking.

For the convenience of the residents, there is an underground car park, the price of one parking lot is 30 000 euros.