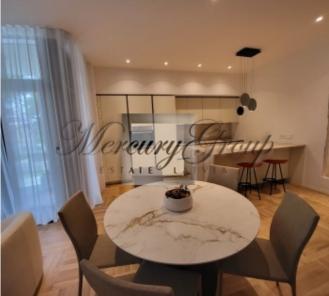

#### Description

Spacious apartment for sale in one of the most exclusive projects in Jurmala KADO KARIM. The apartment is fully furnished.

The residential complex is located in the heart of Jurmala - in Dzintari, three minutes from the sea, the promenade of Jomas and the concert hall "Dzintari".

The complex consists of only 14 apartments and 7 two-level penthouses with terraces on the roof. All apartments in the elite complex are available in white finish - the floors and walls are ready for decking and coatings, the place provided for the fireplace is connected to the chimney, there are built-in heating and ventilation systems, ventilation units, chillers, radiators, convectors, towel rails in the bathrooms, all necessary communication systems are stretched.

Living area of the apartment is 110,80 m2, terrace - 5.40 m2.

The complex has gas central heating, an autonomous gas boiler room. In the apartments, there are convectors with the possibility of temperature regulation. Own generator, which, if necessary, makes the complex independent of the