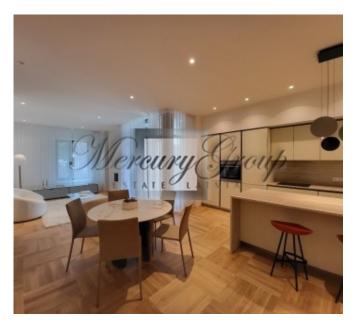

#### Description

Spacious apartment for sale in one of the most exclusive projects in Jurmala KADO KARIM. The apartment is fully furnished.

The residential complex is located in the heart of Jurmala - in Dzintari, three minutes from the sea, the promenade of Jomas and the concert hall "Dzintari".

The complex consists of only 14 apartments and 7 two-level penthouses with terraces on the roof. All apartments in the elite complex are available in white finish - the floors and walls are ready for decking and coatings, the place provided for the fireplace is connected to the chimney, there are built-in heating and ventilation systems, ventilation units, chillers, radiators, convectors, towel rails in the bathrooms, all necessary communication systems are stretched.

Living area of the apartment is 110,80 m2, terrace - 5.40 m2.

The complex has gas central heating, an autonomous gas boiler room. In the apartments, there are convectors with the possibility of temperature regulation. Own generator, which, if necessary, makes the complex independent of the