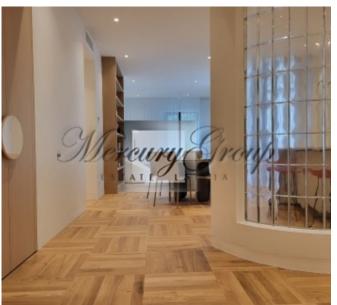

#### Description

Spacious apartment for sale in one of the most exclusive projects in Jurmala KADO KARIM. The apartment is fully furnished.

The residential complex is located in the heart of Jurmala - in Dzintari, three minutes from the sea, the promenade of Jomas and the concert hall "Dzintari".

Living area of the apartment is 110,80 m2, terrace - 5.40 m2.

The complex has gas central heating, an autonomous gas boiler room. In the apartments, there are convectors with the possibility of temperature regulation. Own generator, which, if necessary, makes the complex independent of the