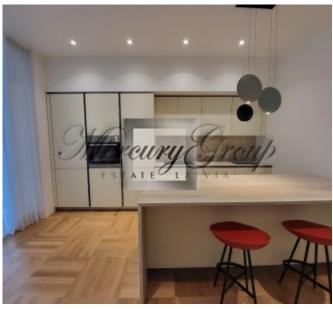

#### Description

Spacious apartment for sale in one of the most exclusive projects in Jurmala KADO KARIM. The apartment is fully furnished.

The residential complex is located in the heart of Jurmala - in Dzintari, three minutes from the sea, the promenade of Jomas and the concert hall "Dzintari".

The complex consists of only 14 apartments and 7 two-level penthouses with terraces on the roof. All apartments in the elite complex are available in white finish - the floors and walls are ready for decking and coatings, the place provided for the fireplace is connected to the chimney, there are built-in heating and ventilation systems, ventilation units, chillers, radiators, convectors, towel rails in the bathrooms, all necessary communication systems are stretched.

Living area of the apartment is 110,80 m2, terrace - 5.40 m2.

The complex has gas central heating, an autonomous gas boiler room. In the apartments, there are convectors with the possibility of temperature regulation. Own generator, which, if necessary, makes the complex independent of the