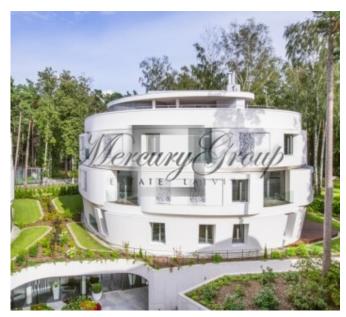

#### Description

Spacious apartment for sale in one of the most exclusive projects in Jurmala KADO KARIM. The apartment is fully furnished.

The residential complex is located in the heart of Jurmala - in Dzintari, three minutes from the sea, the promenade of Jomas and the concert hall "Dzintari".

All three buildings of the complex of exclusive apartments are designed in the same style, but each of them has its own concept of interior decoration. The largest building Mason de Karim, bears the name of designer Karim Rashid, as the artist himself designed the layout of his apartments. The second house, Mason de Mer, is located towards the sea and the interiors of its apartments were created by the best Latvian designers.

The buildings are functionally connected by a well-maintained courtyard, there is a lobby with a concierge service and an underground car park for 42 cars. Concierge services are available 24 hours a day on the closed and guarded territory of the complex. Also, the tenants are offered a furnished room for rest and meetings.

The complex consists of only 14 apartments and 7 two-level penthouses with terraces on the roof. All apartments in the elite complex are available in white finish - the floors and walls are ready for decking and coatings, the place provided for the fireplace is connected to the chimney, there are built-in heating and ventilation systems, ventilation units, chillers, radiators, convectors, towel rails in the bathrooms, all necessary communication systems are stretched.