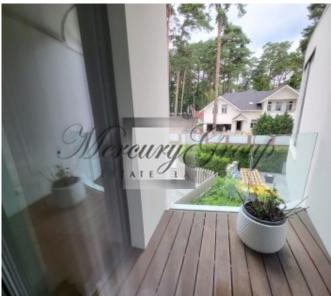

The complex is hidden from the bright and colourful life inside the quarter and is located in close proximity to the well-equipped natural park "Dzintari" with children's playgrounds, running, bicycle paths and walking alleys. The distance to the centre of Riga is 23 km, to the Riga airport - 13 km.

Living area of the apartment is 110,80 m2, terrace - 5.40 m2.

The complex has gas central heating, an autonomous gas boiler room. In the apartments, there are convectors with the possibility of temperature regulation. Own generator, which, if necessary, makes the complex independent of the