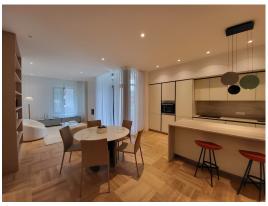

#### Description

Spacious apartment for sale in one of the most exclusive projects in Jurmala KADO KARIM. The apartment is fully furnished.

The residential complex is located in the heart of Jurmala - in Dzintari, three minutes from the sea, the promenade of Jomas and the concert hall "Dzintari".

The complex consists of only 14 apartments and 7 two-level penthouses with terraces on the roof. All apartments in the elite complex are available in white finish - the floors and walls are ready for decking and coatings, the place provided for the fireplace is connected to the chimney, there are built-in heating and ventilation systems, ventilation units, chillers, radiators, convectors, towel rails in the bathrooms, all necessary communication systems are stretched.

Living area of the apartment is 110,80 m2, terrace - 5.40 m2.

The complex has gas central heating, an autonomous gas boiler room. In the apartments, there are convectors with the possibility of temperature regulation. Own generator, which, if necessary, makes the complex independent of the