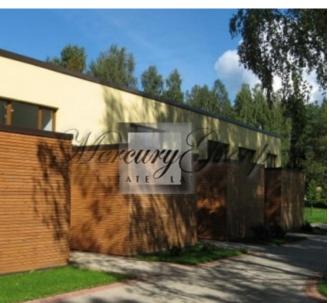

### **Description**

For sale section of a terraced house in Lilaste in the seaside nature park.

A great place to live, it is very picturesque, in front of the house dune Liliste.

The house, situated on the edge of the village, in a quiet place with paved road and lit streets. Around the house there is a land plot of 688 m2, including a part of Lilaste river.

The house is in close proximity to the sea 700m. Just close to the railway station and Lilaste 700m, till road 200m, to the center of Saulkrasti 9km, to Carnikava 7km, 30km from Riga center.

The house consists of a living room studio type with open plan kitchen, 3 bedrooms, 2 bathrooms and a storage room. The house adjoins a spacious terrace 23,4m2. Refined territory enclosed with a fence, cobbled driveway, as well as guest parking for the car;