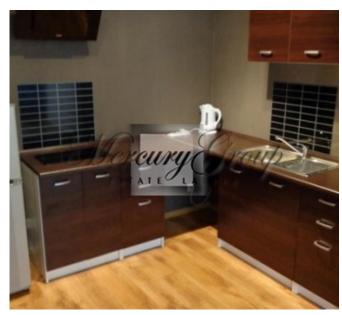

The house is in close proximity to the sea 700m. Just close to the railway station and Lilaste 700m, till road 200m, to the center of Saulkrasti 9km, to Carnikava 7km, 30km from Riga center.

The house consists of a living room studio type with open plan kitchen, 3 bedrooms, 2 bathrooms and a storage room. The house adjoins a spacious terrace 23,4m2. Refined territory enclosed with a fence, cobbled driveway, as well as guest parking for the car;