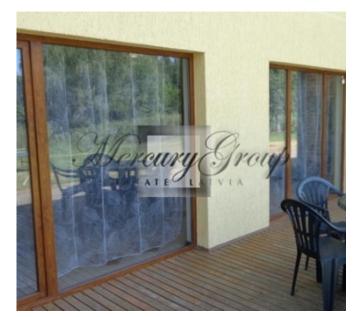

The house is in close proximity to the sea 700m. Just close to the railway station and Lilaste 700m, till road 200m, to the center of Saulkrasti 9km, to Carnikava 7km, 30km from Riga center.

The house consists of a living room studio type with open plan kitchen, 3 bedrooms, 2 bathrooms and a storage room. The house adjoins a spacious terrace 23,4m2. Refined territory enclosed with a fence, cobbled driveway, as well as guest parking for the car;