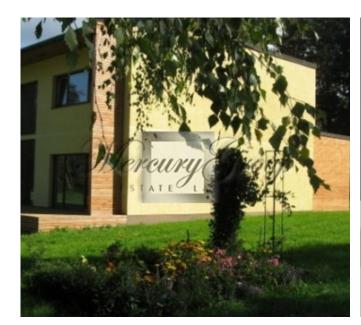

### **Description**

For sale section of a terraced house in Lilaste in the seaside nature park.

A great place to live, it is very picturesque, in front of the house dune Liliste.

The house, situated on the edge of the village, in a quiet place with paved road and lit streets. Around the house there is a land plot of 688 m2, including a part of Lilaste river.

The house is in close proximity to the sea 700m. Just close to the railway station and Lilaste 700m, till road 200m, to the center of Saulkrasti 9km, to Carnikava 7km, 30km from Riga center.

The house consists of a living room studio type with open plan kitchen, 3 bedrooms, 2 bathrooms and a storage room. The house adjoins a spacious terrace 23,4m2. Refined territory enclosed with a fence, cobbled driveway, as well as guest parking for the car;