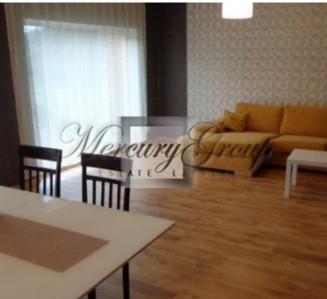

The house is in close proximity to the sea 700m. Just close to the railway station and Lilaste 700m, till road 200m, to the center of Saulkrasti 9km, to Carnikava 7km, 30km from Riga center.

The house consists of a living room studio type with open plan kitchen, 3 bedrooms, 2 bathrooms and a storage room. The house adjoins a spacious terrace 23,4m2. Refined territory enclosed with a fence, cobbled driveway, as well as guest parking for the car;