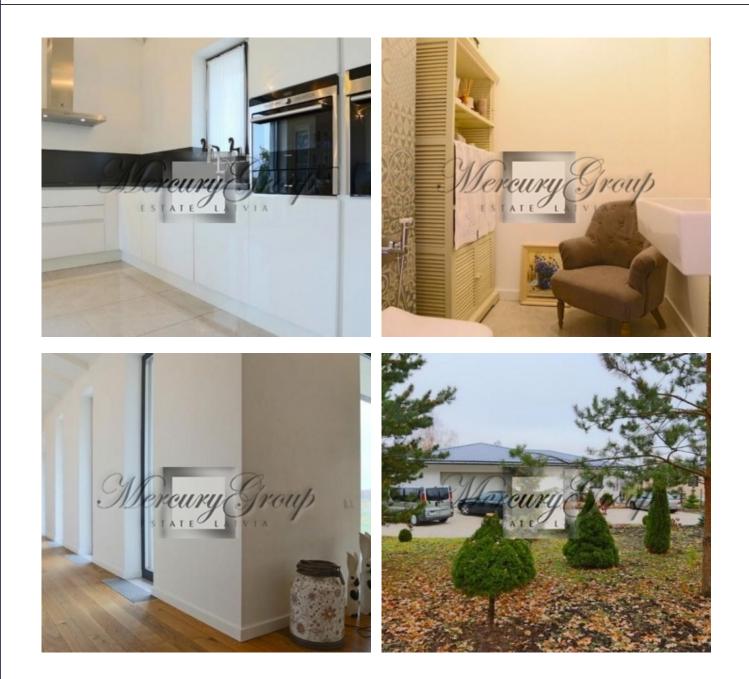

# Description

House with a total area of 350 square meters. m, located on a quiet street of private homes in the vicinity of the forest in the village of Pinki.

Well-maintained infrastructure Pinki village, thanks to its location, (6 km from Riga, 8 km to the airport, 5 km to Jurmala) today is the most functional and infrastructure in Latvia.

All this attract here the current generation of Latvian and foreign businessmen, ambassadors and educators.

The concept of the house is different at the same time both traditional and modern.

Small houses under the roof of different heights are composed of three bedrooms, an office and fitness room. This architecture ensures ventilation of houses on the premises and ensure that it is sunlight. The entire interior is made with nice, bright colors that creates an easy atmosphere of relaxation. White reflects light beautifully, gives it lightness and airiness. From the panoramic windows of the house overlooks the pine park, a golf course, a patio of 80 square meters. m. with terrace, pine and juniper trees.

The construction of the house, with an ergonomic layout, used only natural materials - wood, glass, metal, ceramics, stone.