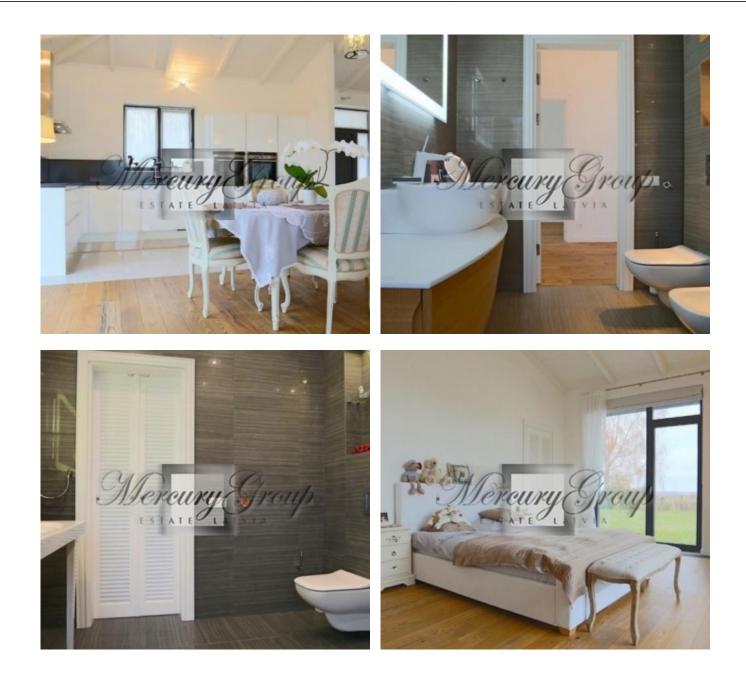

All this attract here the current generation of Latvian and foreign businessmen, ambassadors and educators.

The concept of the house is different at the same time both traditional and modern.

Small houses under the roof of different heights are composed of three bedrooms, an office and fitness room. This architecture ensures ventilation of houses on the premises and ensure that it is sunlight. The entire interior is made with nice, bright colors that creates an easy atmosphere of relaxation. White reflects light beautifully, gives it lightness and airiness. From the panoramic windows of the house overlooks the pine park, a golf course, a patio of 80 square meters. m. with terrace, pine and juniper trees.

The construction of the house, with an ergonomic layout, used only natural materials - wood, glass, metal, ceramics, stone.