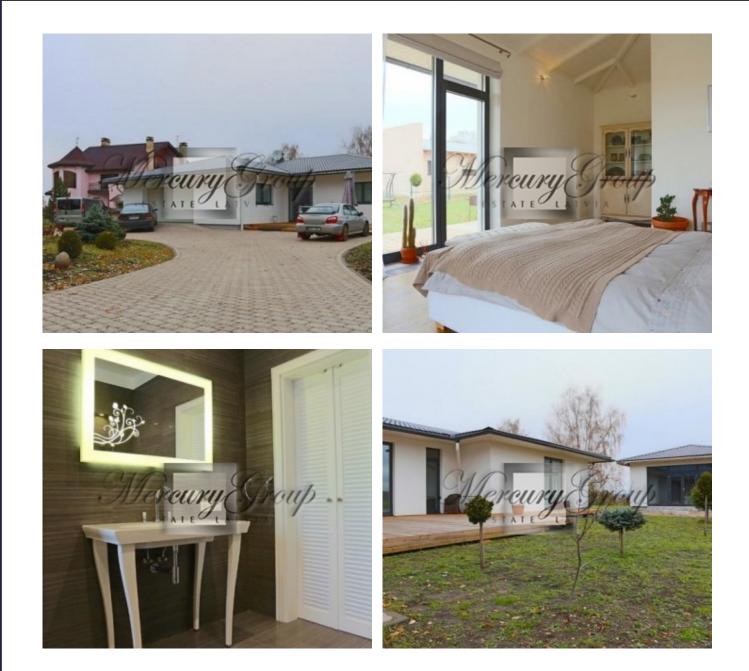

# Description

House with a total area of 350 square meters. m, located on a quiet street of private homes in the vicinity of the forest in the village of Pinki.

Well-maintained infrastructure Pinki village, thanks to its location, (6 km from Riga, 8 km to the airport, 5 km to Jurmala) today is the most functional and infrastructure in Latvia.

All this attract here the current generation of Latvian and foreign businessmen, ambassadors and educators.

The concept of the house is different at the same time both traditional and modern.

Small houses under the roof of different heights are composed of three bedrooms, an office and fitness room. This architecture ensures ventilation of houses on the premises and ensure that it is sunlight. The entire interior is made with nice, bright colors that creates an easy atmosphere of relaxation. White reflects light beautifully, gives it lightness and airiness. From the panoramic windows of the house overlooks the pine park, a golf course, a patio of 80 square meters. m. with terrace, pine and juniper trees.