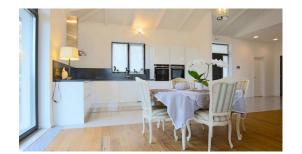

All this attract here the current generation of Latvian and foreign businessmen, ambassadors and educators.

The concept of the house is different at the same time both traditional and modern.

Small houses under the roof of different heights are composed of three bedrooms, an office and fitness room. This architecture ensures ventilation of houses on the premises and ensure that it is sunlight. The entire interior is made with nice, bright colors that creates an easy atmosphere of relaxation. White reflects light beautifully, gives it lightness and airiness. From the panoramic windows of the house overlooks the pine park, a golf course, a patio of 80 square meters. m. with terrace, pine and juniper trees.

The construction of the house, with an ergonomic layout, used only natural materials - wood, glass, metal, ceramics, stone.