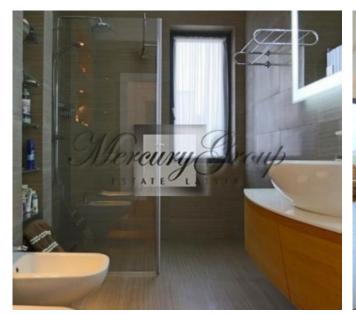

All this attract here the current generation of Latvian and foreign businessmen, ambassadors and educators.

The concept of the house is different at the same time both traditional and modern.

Small houses under the roof of different heights are composed of three bedrooms, an office and fitness room. This architecture ensures ventilation of houses on the premises and ensure that it is sunlight. The entire interior is made with nice, bright colors that creates an easy atmosphere of relaxation. White reflects light beautifully, gives it lightness and airiness. From the panoramic windows of the house overlooks the pine park, a golf course, a patio of 80 square meters. m. with terrace, pine and juniper trees.

The construction of the house, with an ergonomic layout, used only natural materials - wood, glass, metal, ceramics, stone.