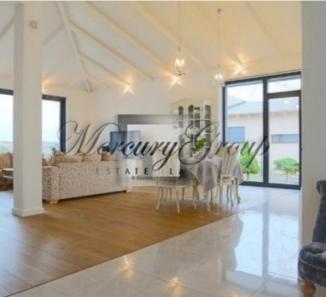

All this attract here the current generation of Latvian and foreign businessmen, ambassadors and educators.

The concept of the house is different at the same time both traditional and modern.

Small houses under the roof of different heights are composed of three bedrooms, an office and fitness room. This architecture ensures ventilation of houses on the premises and ensure that it is sunlight. The entire interior is made with nice, bright colors that creates an easy atmosphere of relaxation. White reflects light beautifully, gives it lightness and airiness. From the panoramic windows of the house overlooks the pine park, a golf course, a patio of 80 square meters. m. with terrace, pine and juniper trees.

The construction of the house, with an ergonomic layout, used only natural materials - wood, glass, metal, ceramics, stone.