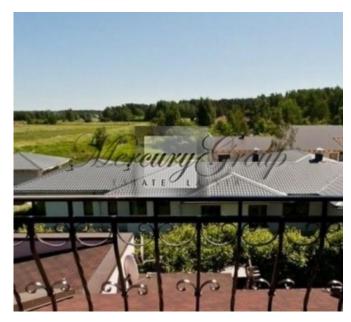

# Description

House with a total area of 350 square meters. m, located on a quiet street of private homes in the vicinity of the forest in the village of Pinki.

Well-maintained infrastructure Pinki village, thanks to its location, (6 km from Riga, 8 km to the airport, 5 km to Jurmala) today is the most functional and infrastructure in Latvia.

All this attract here the current generation of Latvian and foreign businessmen, ambassadors and educators.

The concept of the house is different at the same time both traditional and modern.

Small houses under the roof of different heights are composed of three bedrooms, an office and fitness room. This architecture ensures ventilation of houses on the premises and ensure that it is sunlight. The entire interior is made with nice, bright colors that creates an easy atmosphere of relaxation. White reflects light beautifully, gives it lightness and airiness. From the panoramic windows of the house overlooks the pine park, a golf course, a patio of 80 square meters. m. with terrace, pine and juniper trees.