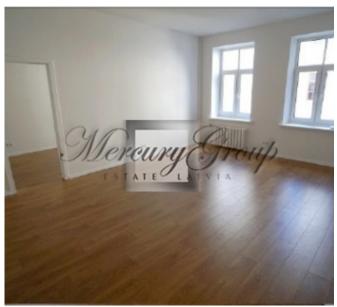

### Description

Office space in the center of Riga at the intersection of Kr. Baron and Dzirnavu for rent. Nearby is Verman Park, numerous cafes and restaurants, as well as T/C Gallery Riga.

The office is located in the well-kept historic building with a good and responsive governance. The premises is available for rent from November 2016. It has been recently renovated. The bright rooms, kitchen staff, toilet and air conditioning. The premises are located on the 3rd floor of the house. The house is renovated. There is an elevator.

The total area is 76.3 m2.

Premises are available for long term rental. The lease term is from 1 to 3 years. If the lease term longer than 1 year, the tenant the right to terminate the rental agreement without reason by paying a fee 1550 euros.