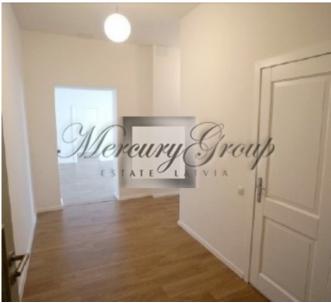

### Description

Office space in the center of Riga at the intersection of Kr. Baron and Dzirnavu for rent. Nearby is Verman Park, numerous cafes and restaurants, as well as T/C Gallery Riga.

The office is located in the well-kept historic building with a good and responsive governance. The premises is available for rent from November 2016. It has been recently renovated. The bright rooms, kitchen staff, toilet and air conditioning. The premises are located on the 3rd floor of the house. The house is renovated. There is an elevator.

The total area is 76.3 m2.

Premises are available for long term rental. The lease term is from 1 to 3 years. If the lease term longer than 1 year, the tenant the right to terminate the rental agreement without reason by paying a fee 1550 euros.