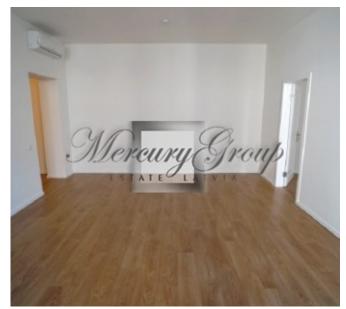

### Description

Office space in the center of Riga at the intersection of Kr. Baron and Dzirnavu for rent. Nearby is Verman Park, numerous cafes and restaurants, as well as T/C Gallery Riga.

The office is located in the well-kept historic building with a good and responsive governance. The premises is available for rent from November 2016. It has been recently renovated. The bright rooms, kitchen staff, toilet and air conditioning. The premises are located on the 3rd floor of the house. The house is renovated. There is an elevator.

The total area is 76.3 m2.

Premises are available for long term rental. The lease term is from 1 to 3 years. If the lease term longer than 1 year, the tenant the right to terminate the rental agreement without reason by paying a fee 1550 euros.