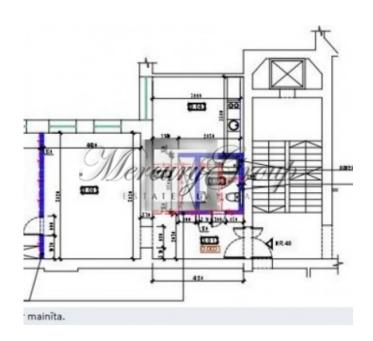

The total area is 76.3 m2.

Premises are available for long term rental. The lease term is from 1 to 3 years. If the lease term longer than 1 year, the tenant the right to terminate the rental agreement without reason by paying a fee 1550 euros.