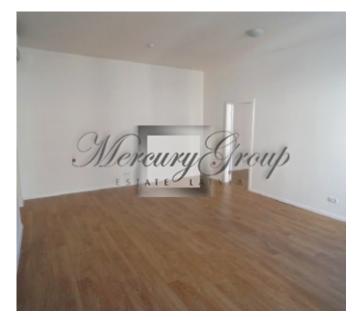

### Description

Office space in the center of Riga at the intersection of Kr. Baron and Dzirnavu for rent. Nearby is Verman Park, numerous cafes and restaurants, as well as T/C Gallery Riga.

The office is located in the well-kept historic building with a good and responsive governance. The premises is available for rent from November 2016. It has been recently renovated. The bright rooms, kitchen staff, toilet and air conditioning. The premises are located on the 3rd floor of the house. The house is renovated. There is an elevator.

The total area is 76.3 m2.

Premises are available for long term rental. The lease term is from 1 to 3 years. If the lease term longer than 1 year, the tenant the right to terminate the rental agreement without reason by paying a fee 1550 euros.