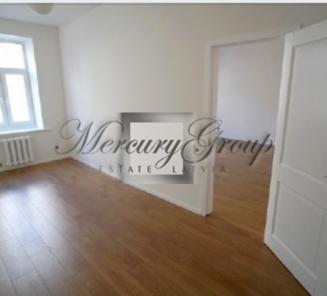

### Description

Office space in the center of Riga at the intersection of Kr. Baron and Dzirnavu for rent. Nearby is Verman Park, numerous cafes and restaurants, as well as T/C Gallery Riga.

The office is located in the well-kept historic building with a good and responsive governance. The premises is available for rent from November 2016. It has been recently renovated. The bright rooms, kitchen staff, toilet and air conditioning. The premises are located on the 3rd floor of the house. The house is renovated. There is an elevator.

The total area is 76.3 m2.

Premises are available for long term rental. The lease term is from 1 to 3 years. If the lease term longer than 1 year, the tenant the right to terminate the rental agreement without reason by paying a fee 1550 euros.