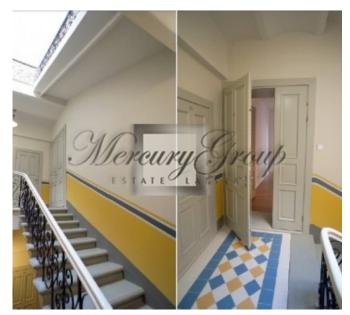

### Description

Office space in the center of Riga at the intersection of Kr. Baron and Dzirnavu for rent. Nearby is Verman Park, numerous cafes and restaurants, as well as T/C Gallery Riga.

The office is located in the well-kept historic building with a good and responsive governance. The premises is available for rent from November 2016. It has been recently renovated. The bright rooms, kitchen staff, toilet and air conditioning. The premises are located on the 3rd floor of the house. The house is renovated. There is an elevator.