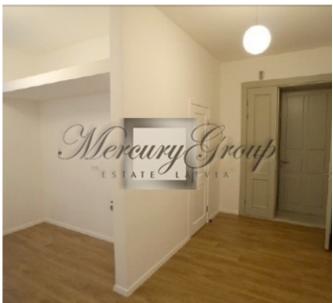

### Description

Office space in the center of Riga at the intersection of Kr. Baron and Dzirnavu for rent. Nearby is Verman Park, numerous cafes and restaurants, as well as T/C Gallery Riga.

The office is located in the well-kept historic building with a good and responsive governance. The premises is available for rent from November 2016. It has been recently renovated. The bright rooms, kitchen staff, toilet and air conditioning. The premises are located on the 3rd floor of the house. The house is renovated. There is an elevator.

The total area is 76.3 m2.

Premises are available for long term rental. The lease term is from 1 to 3 years. If the lease term longer than 1 year, the tenant the right to terminate the rental agreement without reason by paying a fee 1550 euros.