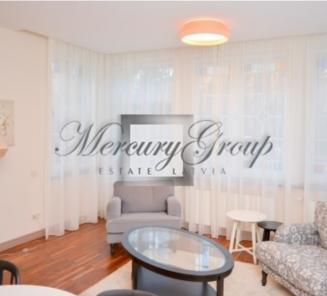

The apartment is located on the ground floor of the red house, which is a restored architectural monument. Convenient layout includes a living room with a kitchen area, one bedroom, one bathroom, an entrance hall and a terrace/patio of 25 m2. Apartment plan is attached in PDF presentation. The apartment is offered fully decorated and fully furnished.