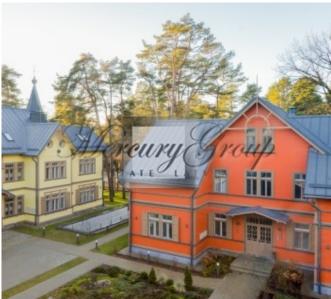

#### **Description**

We offer for sale a cozy one-bedroom apartment in a new project in Jurmala, Bulduri area.

The project consists of three houses: one of them - the modern architecture (new building), and the others two - the restored monuments of architecture of Jurmala with wooden decoration. The buildings of the project are constructed using environmentally friendly materials of the highest quality. Landscaped and fenced courtyard with equipped children's playground and an outdoor with fitness equipment for outdoor workouts. The territory is planted with medicinal plants and fragrant herbs. Also for the convenience of residents there is an underground parking for additional charge. A great place for those who value environmental friendliness, quality and comfort.

The apartment is located on the ground floor of the red house, which is a restored architectural monument. Convenient layout includes a living room with a kitchen area, one bedroom, one bathroom, an entrance hall and a terrace/patio of 25 m2. Apartment plan is attached in PDF presentation. The apartment is offered fully decorated and fully furnished.

Bulduri is one of the favorite places to stay in Jurmala, a quiet and developed area of private houses with all necessary infrastructure, grocery shops, restaurants, aqua park, a hospital, a local market where you can buy fresh vegetables and fruits. The beach is within 10-15 minutes walking distance.