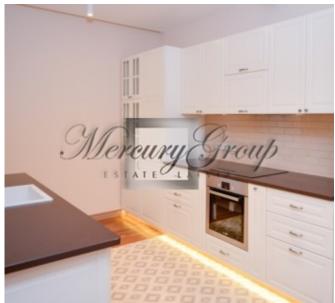

The apartment is located on the ground floor of the red house, which is a restored architectural monument. Convenient layout includes a living room with a kitchen area, one bedroom, one bathroom, an entrance hall and a terrace/patio of 25 m2. Apartment plan is attached in PDF presentation. The apartment is offered fully decorated and fully furnished.