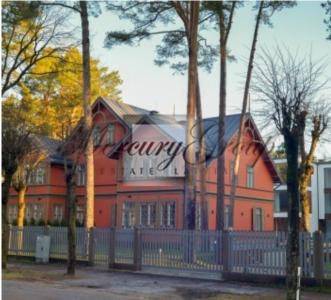

#### **Description**

We offer for sale a cozy one-bedroom apartment in a new project in Jurmala, Bulduri area.

The project consists of three houses: one of them - the modern architecture (new building), and the others two - the restored monuments of architecture of Jurmala with wooden decoration. The buildings of the project are constructed using environmentally friendly materials of the highest quality. Landscaped and fenced courtyard with equipped children's playground and an outdoor with fitness equipment for outdoor workouts. The territory is planted with medicinal plants and fragrant herbs. Also for the convenience of residents there is an underground parking for additional charge. A great place for those who value environmental friendliness, quality and comfort.

The apartment is located on the ground floor of the red house, which is a restored architectural monument. Convenient layout includes a living room with a kitchen area, one bedroom, one bathroom, an entrance hall and a terrace/patio of 25 m2. Apartment plan is attached in PDF presentation. The apartment is offered fully decorated and fully furnished.