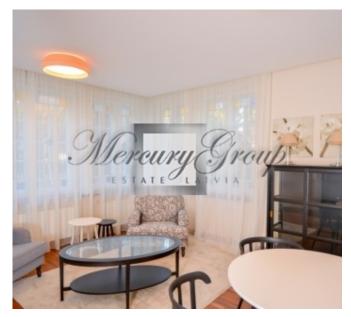

The apartment is located on the ground floor of the red house, which is a restored architectural monument. Convenient layout includes a living room with a kitchen area, one bedroom, one bathroom, an entrance hall and a terrace/patio of 25 m2. Apartment plan is attached in PDF presentation. The apartment is offered fully decorated and fully furnished.