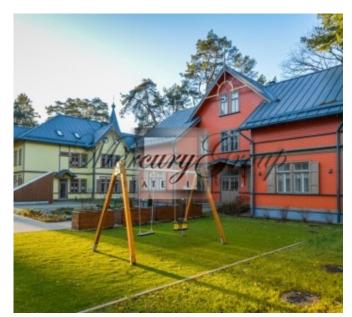

#### **Description**

We offer for sale a cozy one-bedroom apartment in a new project in Jurmala, Bulduri area.

The project consists of three houses: one of them - the modern architecture (new building), and the others two - the restored monuments of architecture of Jurmala with wooden decoration. The buildings of the project are constructed using environmentally friendly materials of the highest quality. Landscaped and fenced courtyard with equipped children's playground and an outdoor with fitness equipment for outdoor workouts. The territory is planted with medicinal plants and fragrant herbs. Also for the convenience of residents there is an underground parking for additional charge. A great place for those who value environmental friendliness, quality and comfort.

The apartment is located on the ground floor of the red house, which is a restored architectural monument. Convenient layout includes a living room with a kitchen area, one bedroom, one bathroom, an entrance hall and a terrace/patio of 25 m2. Apartment plan is attached in PDF presentation. The apartment is offered fully decorated and fully furnished.