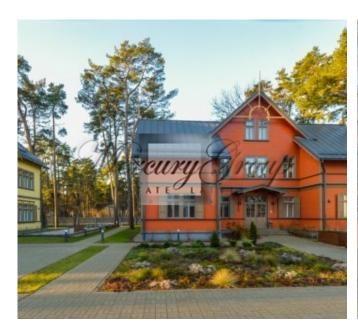

#### **Description**

We offer for sale a cozy one-bedroom apartment in a new project in Jurmala, Bulduri area.

The project consists of three houses: one of them - the modern architecture (new building), and the others two - the restored monuments of architecture of Jurmala with wooden decoration. The buildings of the project are constructed using environmentally friendly materials of the highest quality. Landscaped and fenced courtyard with equipped children's playground and an outdoor with fitness equipment for outdoor workouts. The territory is planted with medicinal plants and fragrant herbs. Also for the convenience of residents there is an underground parking for additional charge. A great place for those who value environmental friendliness, quality and comfort.

The apartment is located on the ground floor of the red house, which is a restored architectural monument. Convenient layout includes a living room with a kitchen area, one bedroom, one bathroom, an entrance hall and a terrace/patio of 25 m2. Apartment plan is attached in PDF presentation. The apartment is offered fully decorated and fully furnished.