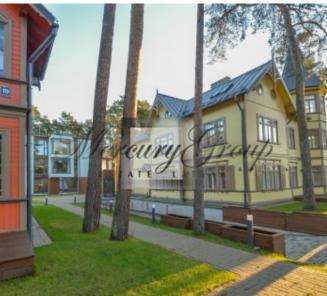

#### **Description**

We offer for sale a cozy one-bedroom apartment in a new project in Jurmala, Bulduri area.

The project consists of three houses: one of them - the modern architecture (new building), and the others two - the restored monuments of architecture of Jurmala with wooden decoration. The buildings of the project are constructed using environmentally friendly materials of the highest quality. Landscaped and fenced courtyard with equipped children's playground and an outdoor with fitness equipment for outdoor workouts. The territory is planted with medicinal plants and fragrant herbs. Also for the convenience of residents there is an underground parking for additional charge. A great place for those who value environmental friendliness, quality and comfort.

The apartment is located on the ground floor of the red house, which is a restored architectural monument. Convenient layout includes a living room with a kitchen area, one bedroom, one bathroom, an entrance hall and a terrace/patio of 25 m2. Apartment plan is attached in PDF presentation. The apartment is offered fully decorated and fully furnished.

Bulduri is one of the favorite places to stay in Jurmala, a quiet and developed area of private houses with all necessary infrastructure, grocery shops, restaurants, aqua park, a hospital, a local market where you can buy fresh vegetables and fruits. The beach is within 10-15 minutes walking distance.