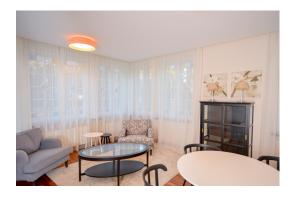

The apartment is located on the ground floor of the red house, which is a restored architectural monument. Convenient layout includes a living room with a kitchen area, one bedroom, one bathroom, an entrance hall and a terrace/patio of 25 m2. Apartment plan is attached in PDF presentation. The apartment is offered fully decorated and fully furnished.