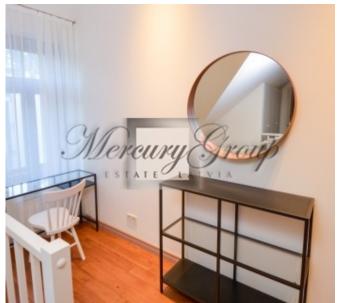

The apartment is located on the ground floor of the red house, which is a restored architectural monument. Convenient layout includes a living room with a kitchen area, one bedroom, one bathroom, an entrance hall and a terrace/patio of 25 m2. Apartment plan is attached in PDF presentation. The apartment is offered fully decorated and fully furnished.