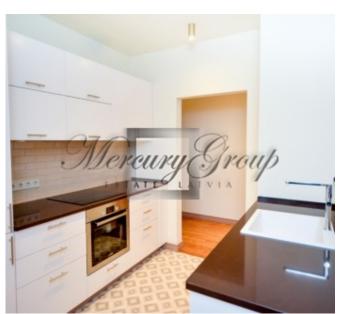

The apartment is located on the ground floor of the red house, which is a restored architectural monument. Convenient layout includes a living room with a kitchen area, one bedroom, one bathroom, an entrance hall and a terrace/patio of 25 m2. Apartment plan is attached in PDF presentation. The apartment is offered fully decorated and fully furnished.