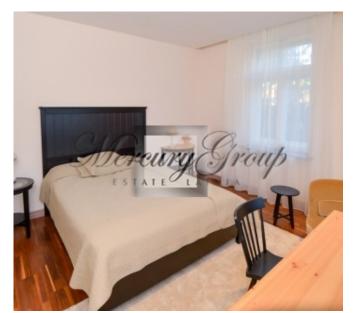

The apartment is located on the ground floor of the red house, which is a restored architectural monument. Convenient layout includes a living room with a kitchen area, one bedroom, one bathroom, an entrance hall and a terrace/patio of 25 m2. Apartment plan is attached in PDF presentation. The apartment is offered fully decorated and fully furnished.