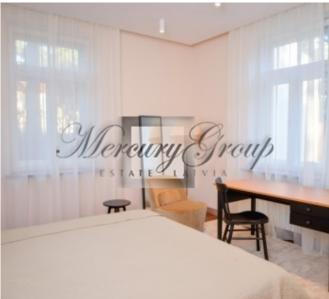

The apartment is located on the ground floor of the red house, which is a restored architectural monument. Convenient layout includes a living room with a kitchen area, one bedroom, one bathroom, an entrance hall and a terrace/patio of 25 m2. Apartment plan is attached in PDF presentation. The apartment is offered fully decorated and fully furnished.