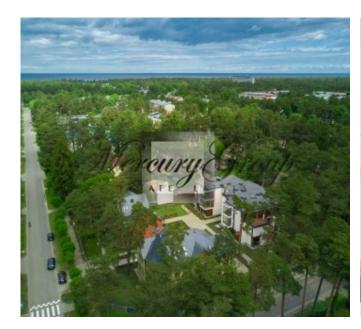

#### **Description**

We offer for sale a cozy one-bedroom apartment in a new project in Jurmala, Bulduri area.

The project consists of three houses: one of them - the modern architecture (new building), and the others two - the restored monuments of architecture of Jurmala with wooden decoration. The buildings of the project are constructed using environmentally friendly materials of the highest quality. Landscaped and fenced courtyard with equipped children's playground and an outdoor with fitness equipment for outdoor workouts. The territory is planted with medicinal plants and fragrant herbs. Also for the convenience of residents there is an underground parking for additional charge. A great place for those who value environmental friendliness, quality and comfort.

Bulduri is one of the favorite places to stay in Jurmala, a quiet and developed area of private houses with all necessary infrastructure, grocery shops, restaurants, aqua park, a hospital, a local market where you can buy fresh vegetables and fruits. The beach is within 10-15 minutes walking distance.