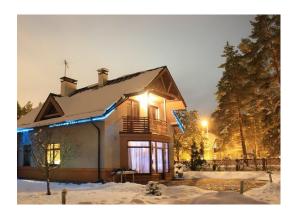

## ID: 6682 WWW.ESTATELATVIA.COM TEL./VIBER/WHATSAPP: +37129128323

Location: Riga district / Babite / Beberi

village / Raina
Type: Private houses
House type: Detached house

Rooms: **4** Floor: **2/2** 

Size: **142.50 m²** Land area: **1120.00 m²** 

## **Description**

Cozy and bright private house in the quite place in Babite is offered for rent.

Covenient layout - three bedrooms, two bathrooms, a kitchen, a living room with a fireplace, garage, utility and storage rooms.

High quality materials were used during the construction. Gas heating system. Well-groomed territory.

Beberi Village is located in Babite close to Pinki and Priezciems villages. Asphalted roads, nearby is the golf field, the ice hall "Inbox", a horse farm, schools, shooping centers "Spice" and "Sky".