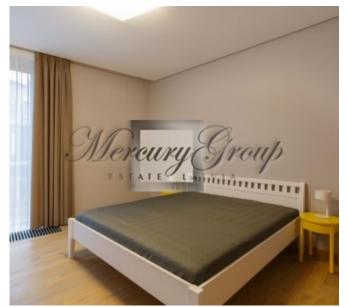

The apartment consists of a spacious open space living room, connected to the kitchen area, master bedroom with large built-in closet and private bathroom with a shower and toilet, second bedroom/study, and second bathroom with a bathtub, toilet, washing machine/drier.