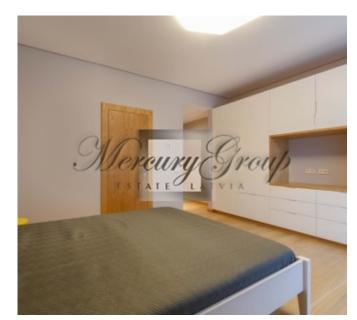

The apartment consists of a spacious open space living room, connected to the kitchen area, master bedroom with large built-in closet and private bathroom with a shower and toilet, second bedroom/study, and second bathroom with a bathtub, toilet, washing machine/drier.