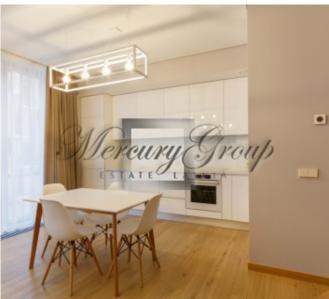

There is live security, elevator, big underground parking for long or short term rent in the project.

The apartment is located on the 3rd floor of the building. It has modern, high quality interior design and furnishing, made by a designer.

The apartment consists of a spacious open space living room, connected to the kitchen area, master bedroom with large built-in closet and private bathroom with a shower and toilet, second bedroom/study, and second bathroom with a bathtub, toilet, washing machine/drier.

The kitchen is completely equipped with Bosch household appliances (dishwasher, stove, refrigerator).