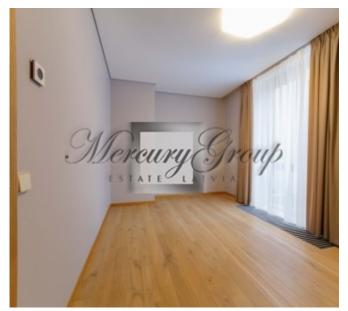

The apartment consists of a spacious open space living room, connected to the kitchen area, master bedroom with large built-in closet and private bathroom with a shower and toilet, second bedroom/study, and second bathroom with a bathtub, toilet, washing machine/drier.