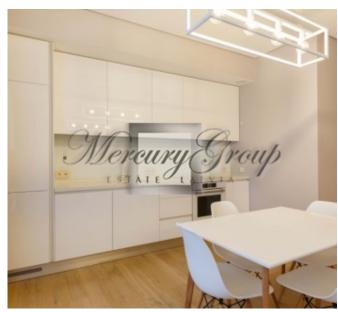

The kitchen is completely equipped with Bosch household appliances (dishwasher, stove, refrigerator).