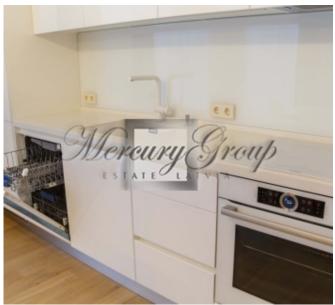

The kitchen is completely equipped with Bosch household appliances (dishwasher, stove, refrigerator).