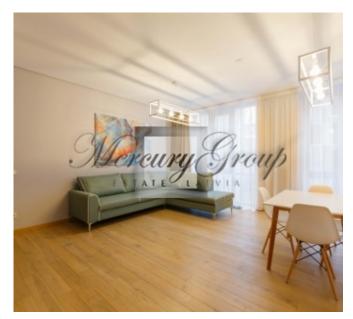

The apartment consists of a spacious open space living room, connected to the kitchen area, master bedroom with large built-in closet and private bathroom with a shower and toilet, second bedroom/study, and second bathroom with a bathtub, toilet, washing machine/drier.

The kitchen is completely equipped with Bosch household appliances (dishwasher, stove, refrigerator).