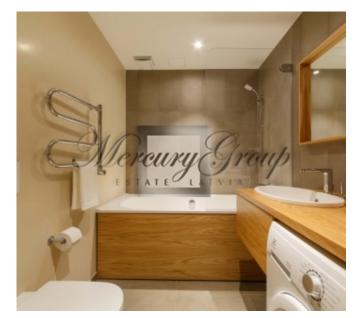

The apartment consists of a spacious open space living room, connected to the kitchen area, master bedroom with large built-in closet and private bathroom with a shower and toilet, second bedroom/study, and second bathroom with a bathtub, toilet, washing machine/drier.