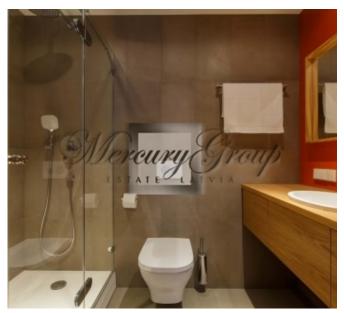

The apartment consists of a spacious open space living room, connected to the kitchen area, master bedroom with large built-in closet and private bathroom with a shower and toilet, second bedroom/study, and second bathroom with a bathtub, toilet, washing machine/drier.