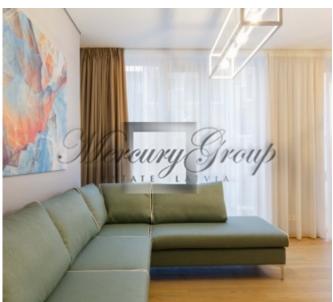

There is live security, elevator, big underground parking for long or short term rent in the project.

The apartment is located on the 3rd floor of the building. It has modern, high quality interior design and furnishing, made by a designer.

The apartment consists of a spacious open space living room, connected to the kitchen area, master bedroom with large built-in closet and private bathroom with a shower and toilet, second bedroom/study, and second bathroom with a bathtub, toilet, washing machine/drier.