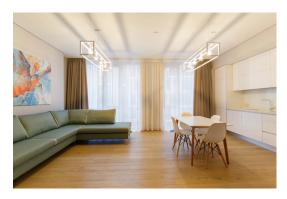

There is live security, elevator, big underground parking for long or short term rent in the project.

The apartment is located on the 3rd floor of the building. It has modern, high quality interior design and furnishing, made by a designer.

The apartment consists of a spacious open space living room, connected to the kitchen area, master bedroom with large built-in closet and private bathroom with a shower and toilet, second bedroom/study, and second bathroom with a bathtub, toilet, washing machine/drier.

The kitchen is completely equipped with Bosch household appliances (dishwasher, stove, refrigerator).