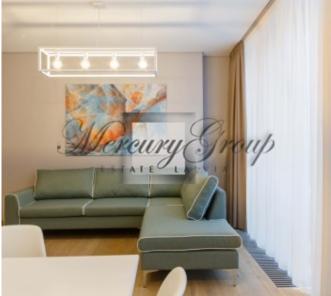

There is live security, elevator, big underground parking for long or short term rent in the project.

The apartment is located on the 3rd floor of the building. It has modern, high quality interior design and furnishing, made by a designer.

The apartment consists of a spacious open space living room, connected to the kitchen area, master bedroom with large built-in closet and private bathroom with a shower and toilet, second bedroom/study, and second bathroom with a bathtub, toilet, washing machine/drier.