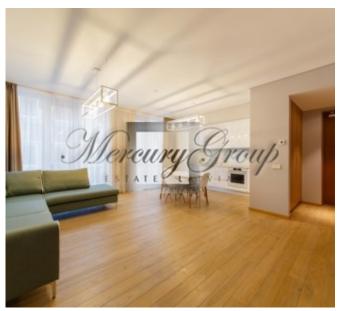

The apartment consists of a spacious open space living room, connected to the kitchen area, master bedroom with large built-in closet and private bathroom with a shower and toilet, second bedroom/study, and second bathroom with a bathtub, toilet, washing machine/drier.

The kitchen is completely equipped with Bosch household appliances (dishwasher, stove, refrigerator).