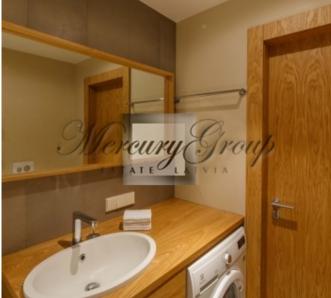

The apartment consists of a spacious open space living room, connected to the kitchen area, master bedroom with large built-in closet and private bathroom with a shower and toilet, second bedroom/study, and second bathroom with a bathtub, toilet, washing machine/drier.