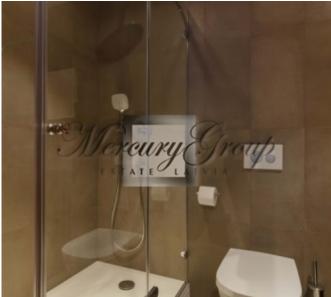

The apartment consists of a spacious open space living room, connected to the kitchen area, master bedroom with large built-in closet and private bathroom with a shower and toilet, second bedroom/study, and second bathroom with a bathtub, toilet, washing machine/drier.