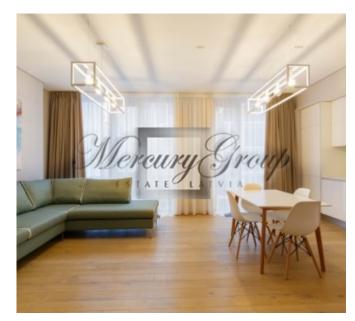

There is live security, elevator, big underground parking for long or short term rent in the project.

The apartment is located on the 3rd floor of the building. It has modern, high quality interior design and furnishing, made by a designer.

The apartment consists of a spacious open space living room, connected to the kitchen area, master bedroom with large built-in closet and private bathroom with a shower and toilet, second bedroom/study, and second bathroom with a bathtub, toilet, washing machine/drier.

The kitchen is completely equipped with Bosch household appliances (dishwasher, stove, refrigerator).