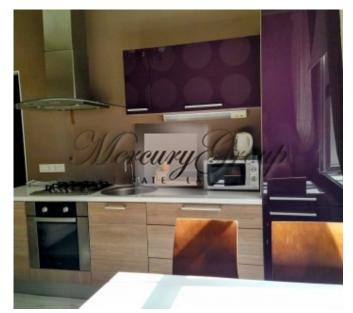

The old building is one of the masterpieces of Art Nouveau. Closed entrance.

For long-term rent we offer a cozy apartment in a classic style in one of the most beautiful Art Nouveau buildings on the street. Lachplesa 18. Apartment (about 50 m2): kitchen with dining room, hallway, bedroom, bathroom. The kitchen is fully equipped with all necessary appliances, including a dishwasher.