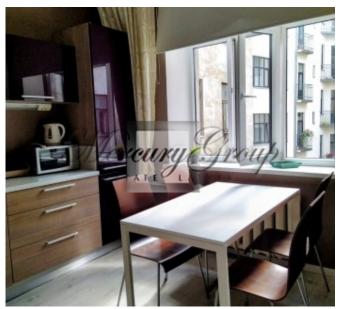

The old building is one of the masterpieces of Art Nouveau. Closed entrance.

For long-term rent we offer a cozy apartment in a classic style in one of the most beautiful Art Nouveau buildings on the street. Lachplesa 18. Apartment (about 50 m2): kitchen with dining room, hallway, bedroom, bathroom. The kitchen is fully equipped with all necessary appliances, including a dishwasher.