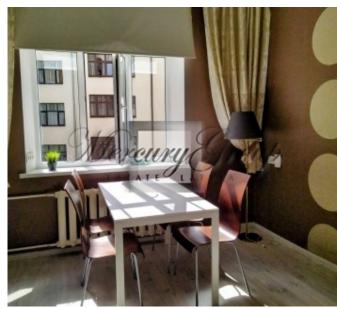

The old building is one of the masterpieces of Art Nouveau. Closed entrance.

For long-term rent we offer a cozy apartment in a classic style in one of the most beautiful Art Nouveau buildings on the street. Lachplesa 18. Apartment (about 50 m2): kitchen with dining room, hallway, bedroom, bathroom. The kitchen is fully equipped with all necessary appliances, including a dishwasher.