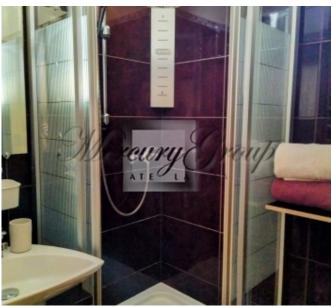

The old building is one of the masterpieces of Art Nouveau. Closed entrance.

For long-term rent we offer a cozy apartment in a classic style in one of the most beautiful Art Nouveau buildings on the street. Lachplesa 18. Apartment (about 50 m2): kitchen with dining room, hallway, bedroom, bathroom. The kitchen is fully equipped with all necessary appliances, including a dishwasher.