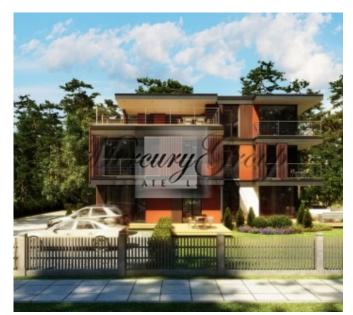

## ID: 6708 WWW.ESTATELATVIA.COM TEL./VIBER/WHATSAPP: +37125772705

ID code: **6708** 

Location: Jurmala and region / Melluzi /

Kapu (Melluži) Apartment New project

House type: New p
Rooms: 2
Floor: 3/3
Heating: gas
Year built: 2015
Parking: Yes
Alarm system: Yes
Terrace/Balcony: Yes

#### **Description**

We offer a beautiful, fresh, bright one-bedroom apartment with panoramic windows in a new project in Melluzi on the first line from the sea. The place is very quiet, calm.

The project has a great location - surrounded by green areas and pine trees that fill the air with a unique aroma. The city beach is only 3 minutes walk. To the railway station 8 minutes by car. Nearby there are also grocery stores, cafes, restaurants, pharmacies.

The apartment is offered fully furnished, equipped with everything necessary for a comfortable and pleasant stay. The house has a playground, an alarm system in each apartment, a fenced area, automatic gates.