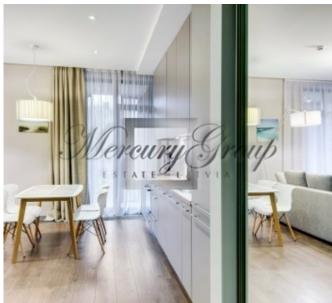

This apartment is located on the 3rd floor of a 3-storey building. The total area of the apartment is 78.8 m2 (including a sun terrace of 13.4 m2). The apartment has 2 rooms.

One bedroom and a large bright room that combines a guest area, a dining area and a kitchen area. Bathroom with bathtub.

From the equipment in the apartment there are: coffee capsule machine, dishwasher, oven, microwave, washing machine, air conditioner, etc.

There is also a balcony with chairs and a table where you can enjoy the warm summer evenings.