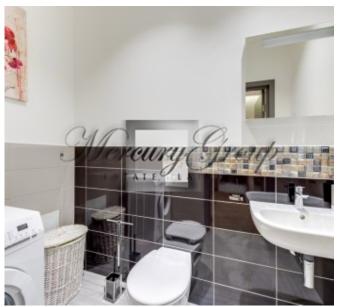

This apartment is located on the 3rd floor of a 3-storey building. The total area of the apartment is 78.8 m2 (including a sun terrace of 13.4 m2). The apartment has 2 rooms.

One bedroom and a large bright room that combines a guest area, a dining area and a kitchen area. Bathroom with bathtub.