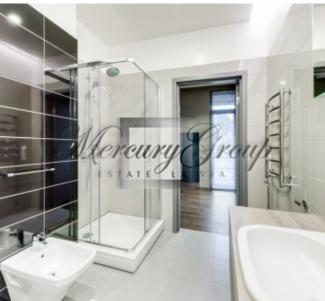

This apartment is located on the 3rd floor of a 3-storey building. The total area of the apartment is 78.8 m2 (including a sun terrace of 13.4 m2). The apartment has 2 rooms.

One bedroom and a large bright room that combines a guest area, a dining area and a kitchen area. Bathroom with bathtub.