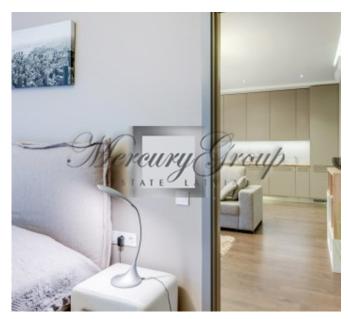

This apartment is located on the 3rd floor of a 3-storey building. The total area of the apartment is 78.8 m2 (including a sun terrace of 13.4 m2). The apartment has 2 rooms.

One bedroom and a large bright room that combines a guest area, a dining area and a kitchen area. Bathroom with bathtub.

From the equipment in the apartment there are: coffee capsule machine, dishwasher, oven, microwave, washing machine, air conditioner, etc.

There is also a balcony with chairs and a table where you can enjoy the warm summer evenings.