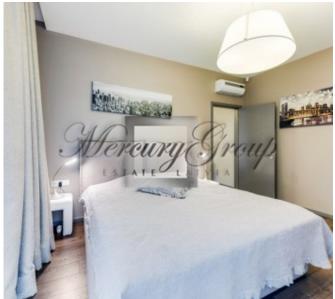

This apartment is located on the 3rd floor of a 3-storey building. The total area of the apartment is 78.8 m2 (including a sun terrace of 13.4 m2). The apartment has 2 rooms.

One bedroom and a large bright room that combines a guest area, a dining area and a kitchen area. Bathroom with bathtub.