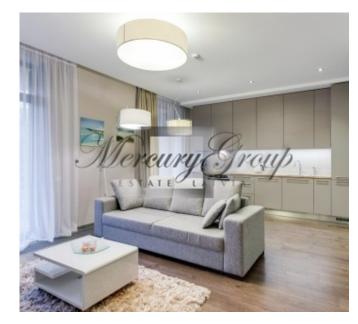

#### **Description**

We offer a beautiful, fresh, bright one-bedroom apartment with panoramic windows in a new project in Melluzi on the first line from the sea. The place is very quiet, calm.

The project has a great location - surrounded by green areas and pine trees that fill the air with a unique aroma. The city beach is only 3 minutes walk. To the railway station 8 minutes by car. Nearby there are also grocery stores, cafes, restaurants, pharmacies.

This apartment is located on the 3rd floor of a 3-storey building. The total area of the apartment is 78.8 m2 (including a sun terrace of 13.4 m2). The apartment has 2 rooms.

One bedroom and a large bright room that combines a guest area, a dining area and a kitchen area. Bathroom with bathtub.

From the equipment in the apartment there are: coffee capsule machine, dishwasher, oven, microwave, washing machine, air conditioner, etc.

There is also a balcony with chairs and a table where you can enjoy the warm summer evenings.