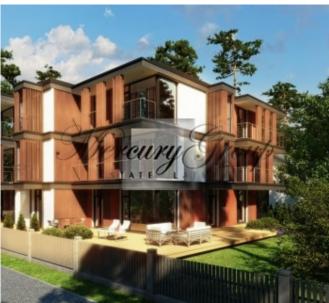

#### **Description**

We offer a beautiful, fresh, bright one-bedroom apartment with panoramic windows in a new project in Melluzi on the first line from the sea. The place is very quiet, calm.

The project has a great location - surrounded by green areas and pine trees that fill the air with a unique aroma. The city beach is only 3 minutes walk. To the railway station 8 minutes by car. Nearby there are also grocery stores, cafes, restaurants, pharmacies.

The apartment is offered fully furnished, equipped with everything necessary for a comfortable and pleasant stay. The house has a playground, an alarm system in each apartment, a fenced area, automatic gates.

This apartment is located on the 3rd floor of a 3-storey building. The total area of the apartment is 78.8 m2 (including a sun terrace of 13.4 m2). The apartment has 2 rooms.

One bedroom and a large bright room that combines a guest area, a dining area and a kitchen area. Bathroom with bathtub.