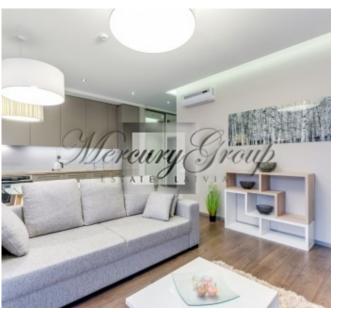

This apartment is located on the 3rd floor of a 3-storey building. The total area of the apartment is 78.8 m2 (including a sun terrace of 13.4 m2). The apartment has 2 rooms.

One bedroom and a large bright room that combines a guest area, a dining area and a kitchen area. Bathroom with bathtub.

From the equipment in the apartment there are: coffee capsule machine, dishwasher, oven, microwave, washing machine, air conditioner, etc.

There is also a balcony with chairs and a table where you can enjoy the warm summer evenings.