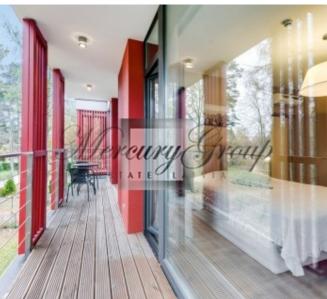

This apartment is located on the 3rd floor of a 3-storey building. The total area of the apartment is 78.8 m2 (including a sun terrace of 13.4 m2). The apartment has 2 rooms.

One bedroom and a large bright room that combines a guest area, a dining area and a kitchen area. Bathroom with bathtub.

From the equipment in the apartment there are: coffee capsule machine, dishwasher, oven, microwave, washing machine, air conditioner, etc.

There is also a balcony with chairs and a table where you can enjoy the warm summer evenings.