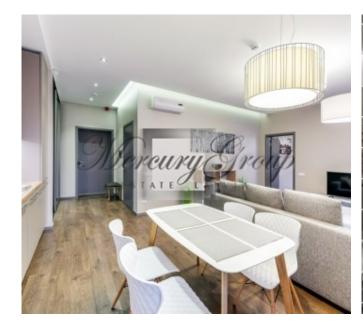

This apartment is located on the 3rd floor of a 3-storey building. The total area of the apartment is 78.8 m2 (including a sun terrace of 13.4 m2). The apartment has 2 rooms.

One bedroom and a large bright room that combines a guest area, a dining area and a kitchen area. Bathroom with bathtub.

From the equipment in the apartment there are: coffee capsule machine, dishwasher, oven, microwave, washing machine, air conditioner, etc.

There is also a balcony with chairs and a table where you can enjoy the warm summer evenings.