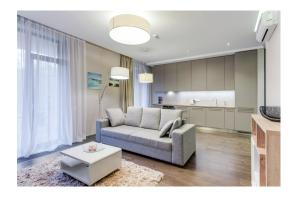

#### **Description**

We offer a beautiful, fresh, bright one-bedroom apartment with panoramic windows in a new project in Melluzi on the first line from the sea. The place is very quiet, calm.

The project has a great location - surrounded by green areas and pine trees that fill the air with a unique aroma. The city beach is only 3 minutes walk. To the railway station 8 minutes by car. Nearby there are also grocery stores, cafes, restaurants, pharmacies.

This apartment is located on the 3rd floor of a 3-storey building. The total area of the apartment is 78.8 m2 (including a sun terrace of 13.4 m2). The apartment has 2 rooms.

One bedroom and a large bright room that combines a guest area, a dining area and a kitchen area. Bathroom with bathtub.

From the equipment in the apartment there are: coffee capsule machine, dishwasher, oven, microwave, washing machine, air conditioner, etc.

There is also a balcony with chairs and a table where you can enjoy the warm summer evenings.