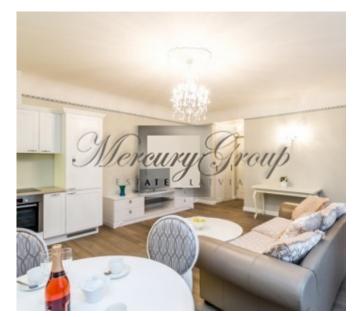

#### **Description**

For rent one bedroom apartment in Résidence Lumière.

Résidence Lumière is a unique residential building in the most prestigious district of Riga – the so-called "quiet centre". Surrounded by parks, historical and architectural landmarks, this monument of Jugendstil architecture has been included into the UNESCO World Heritage List.

The apartment is fully finished and furnished. Equipped kitchen: built-in furniture, dishwasher, oven, stove top, fridge, cooker hood. Bathroom with new plumbing and tile flooring, heated floors.

The windows overlook a quiet courtyard.

There is a balcony in the apartment.

It is possible to rent a parking place on underground or ground parking for additional cost.