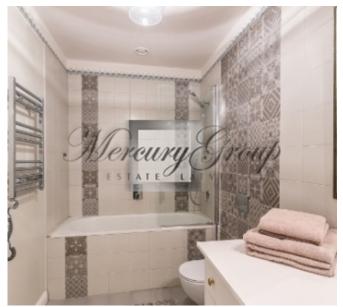

The apartment is fully finished and furnished. Equipped kitchen: built-in furniture, dishwasher, oven, stove top, fridge, cooker hood. Bathroom with new plumbing and tile flooring, heated floors.

The windows overlook a quiet courtyard.