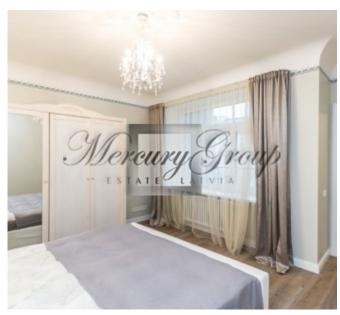

The apartment is fully finished and furnished. Equipped kitchen: built-in furniture, dishwasher, oven, stove top, fridge, cooker hood. Bathroom with new plumbing and tile flooring, heated floors.

The windows overlook a quiet courtyard.