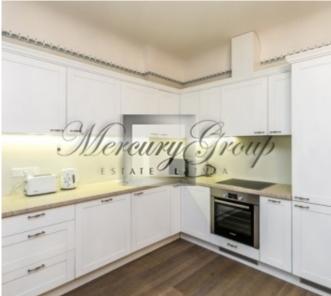

The apartment is fully finished and furnished. Equipped kitchen: built-in furniture, dishwasher, oven, stove top, fridge, cooker hood. Bathroom with new plumbing and tile flooring, heated floors.

The windows overlook a quiet courtyard.