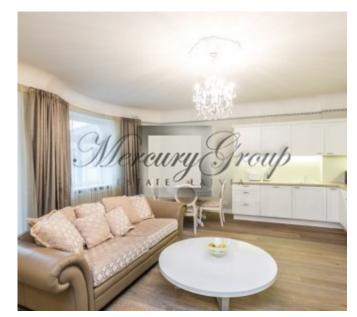

The apartment is fully finished and furnished. Equipped kitchen: built-in furniture, dishwasher, oven, stove top, fridge, cooker hood. Bathroom with new plumbing and tile flooring, heated floors.

The windows overlook a quiet courtyard.

There is a balcony in the apartment.

It is possible to rent a parking place on underground or ground parking for additional cost.