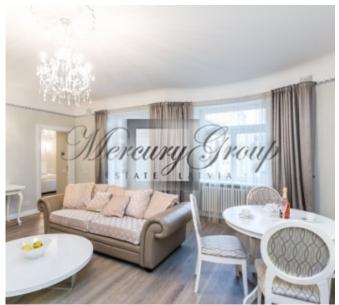

The apartment is fully finished and furnished. Equipped kitchen: built-in furniture, dishwasher, oven, stove top, fridge, cooker hood. Bathroom with new plumbing and tile flooring, heated floors.

The windows overlook a quiet courtyard.

There is a balcony in the apartment.

It is possible to rent a parking place on underground or ground parking for additional cost.