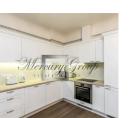

The apartment is fully finished and furnished. Equipped kitchen: built-in furniture, dishwasher, oven, stove top, fridge, cooker hood. Bathroom with new plumbing and tile flooring, heated floors.

The windows overlook a quiet courtyard.