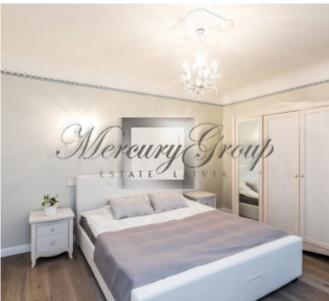

The apartment is fully finished and furnished. Equipped kitchen: built-in furniture, dishwasher, oven, stove top, fridge, cooker hood. Bathroom with new plumbing and tile flooring, heated floors.

The windows overlook a quiet courtyard.