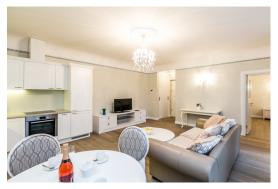

#### **Description**

For rent one bedroom apartment in Résidence Lumière.

Résidence Lumière is a unique residential building in the most prestigious district of Riga – the so-called "quiet centre". Surrounded by parks, historical and architectural landmarks, this monument of Jugendstil architecture has been included into the UNESCO World Heritage List.

The apartment is fully finished and furnished. Equipped kitchen: built-in furniture, dishwasher, oven, stove top, fridge, cooker hood. Bathroom with new plumbing and tile flooring, heated floors.

The windows overlook a quiet courtyard.

There is a balcony in the apartment.

It is possible to rent a parking place on underground or ground parking for additional cost.