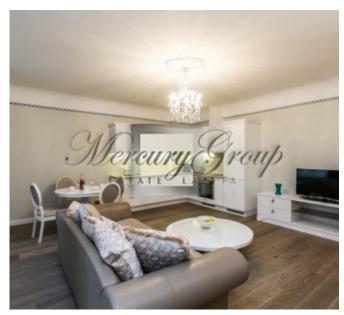

The apartment is fully finished and furnished. Equipped kitchen: built-in furniture, dishwasher, oven, stove top, fridge, cooker hood. Bathroom with new plumbing and tile flooring, heated floors.

The windows overlook a quiet courtyard.

There is a balcony in the apartment.

It is possible to rent a parking place on underground or ground parking for additional cost.